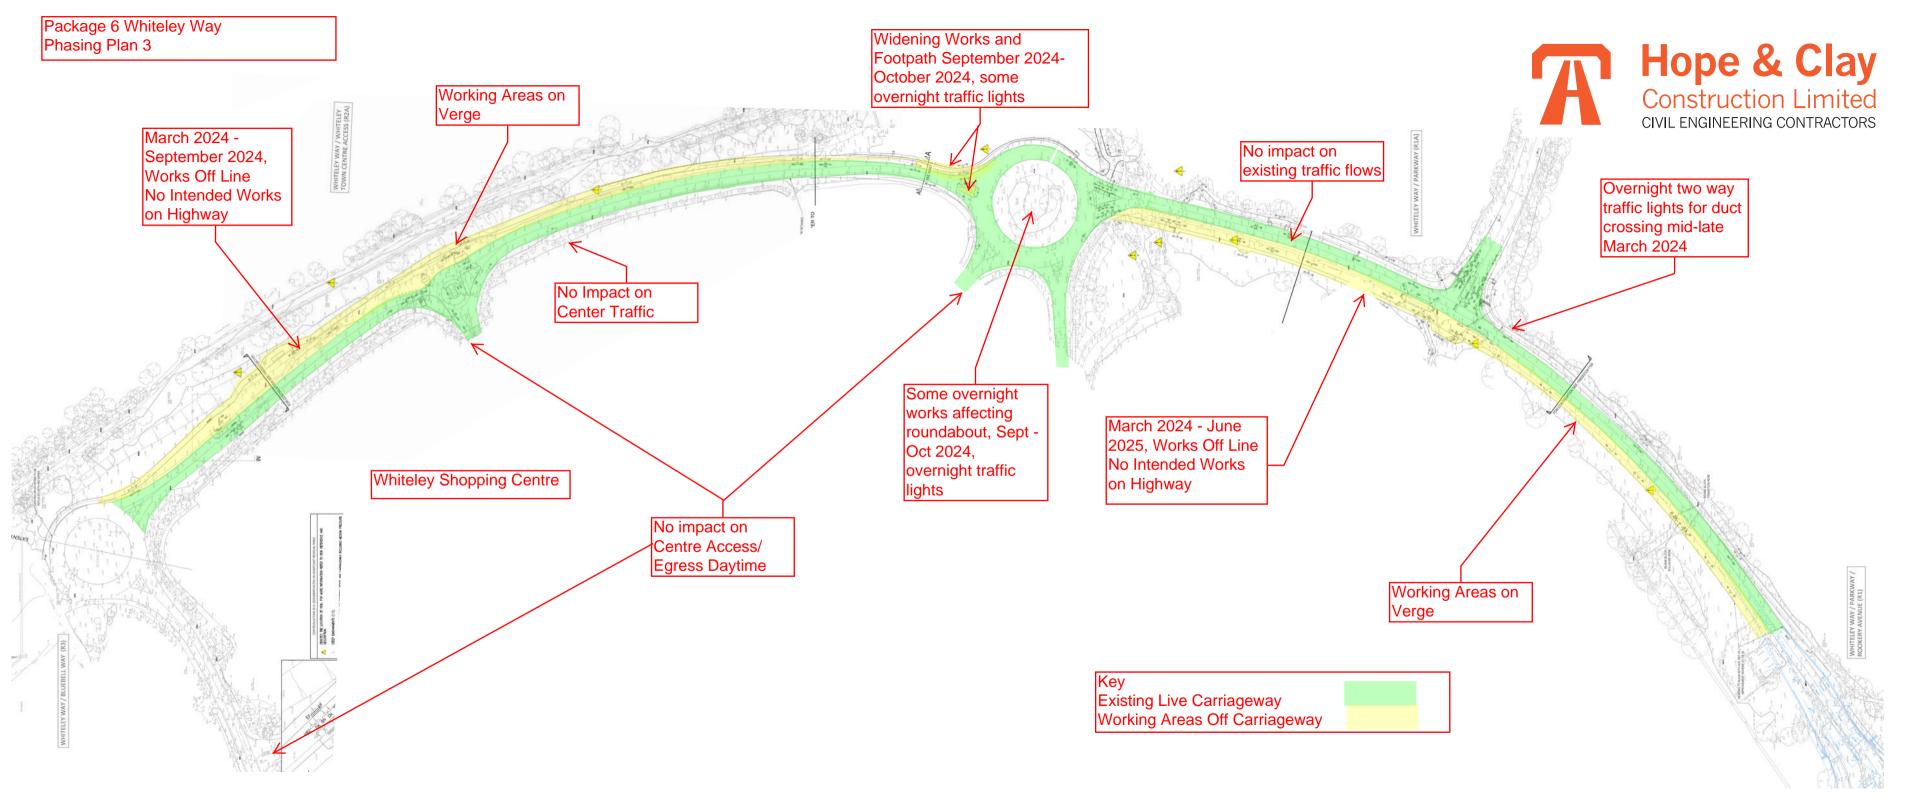

Package 6 Whiteley Way Phasing Plan 2 Hope & Clay
Construction Limited Working Areas on Verge CIVIL ENGINEERING CONTRACTORS March 2024 -No impact on September 2024, existing traffic flows Works Off Line Overnight two way No Intended Works traffic lights for duct on Highway crossing mid-late Widening Works and March 2024 Footpath July 2024-September 2024, some No Impact on overnight traffic lights Center Traffic Some overnight works affecting March 2024 - June roundabout, July -2025, Works Off Line Sept 2024, No Intended Works overnight traffic Whiteley Shopping Centre on Highway lights No impact on Centre Access/ Egress Daytime Working Areas on Verge Key
Existing Live Carriageway
Working Areas Off Carriageway