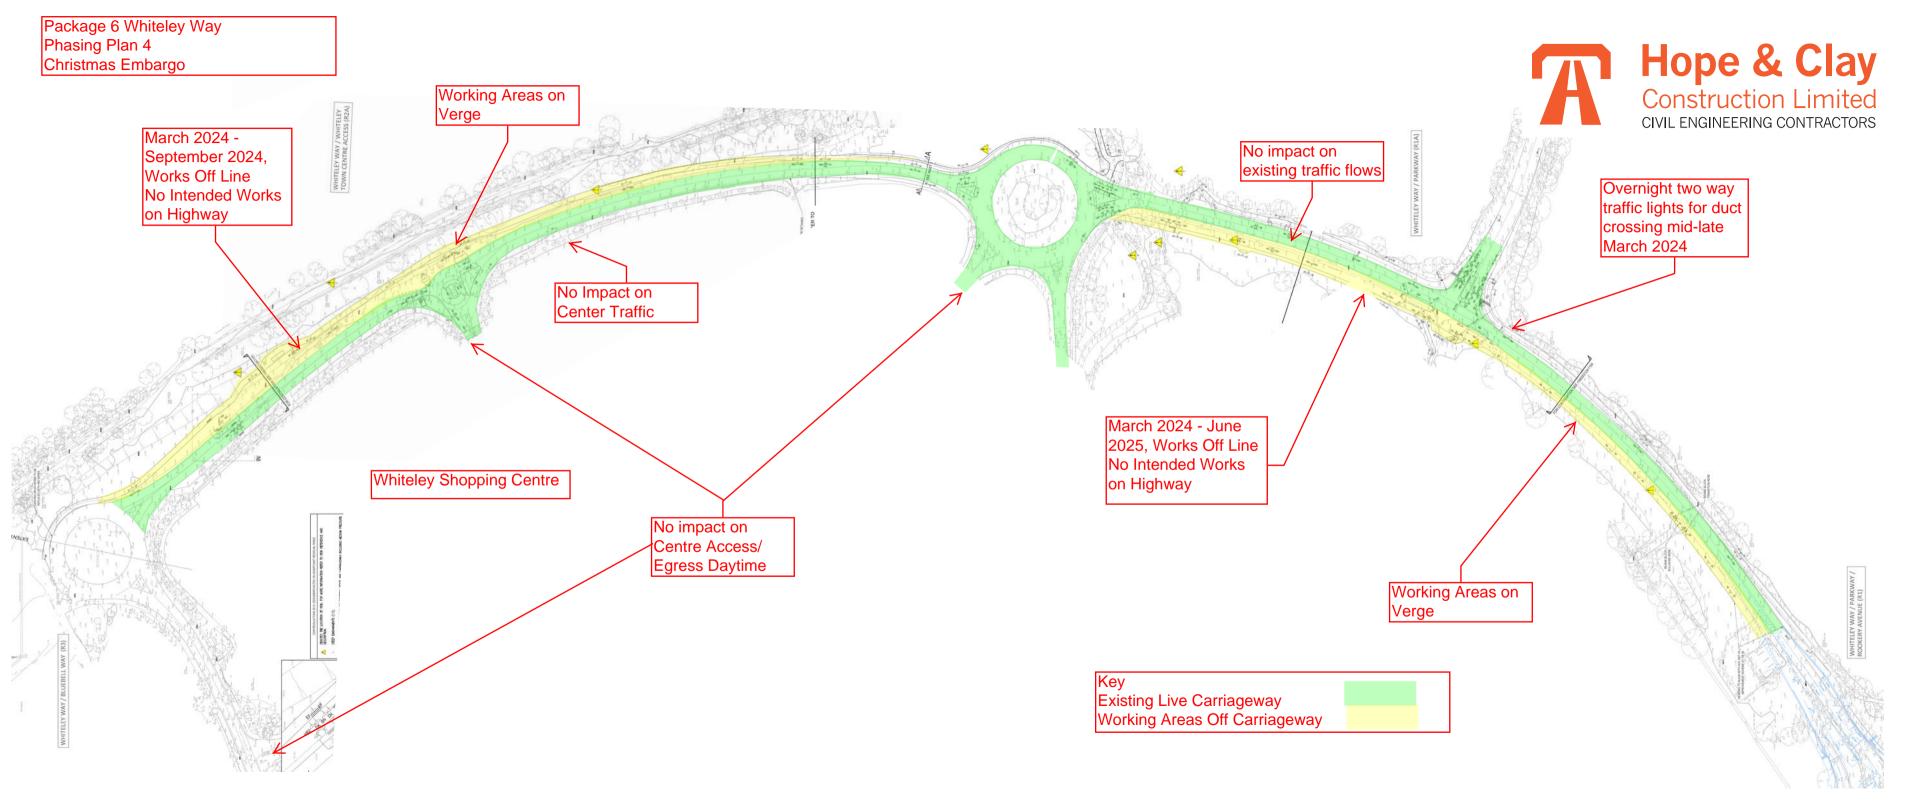

Package 6 Whiteley Way Phasing Plan 1 Hope & Clay
Construction Limited Working Areas on Verge CIVIL ENGINEERING CONTRACTORS March 2024 -No impact on September 2024, existing traffic flows Works Off Line Overnight two way No Intended Works traffic lights for duct on Highway crossing mid-late March 2024 No Impact on Center Traffic March 2024 - June 2025, Works Off Line No Intended Works Whiteley Shopping Centre on Highway No impact on Centre Access/ Egress Working Areas on Verge Key
Existing Live Carriageway
Working Areas Off Carriageway