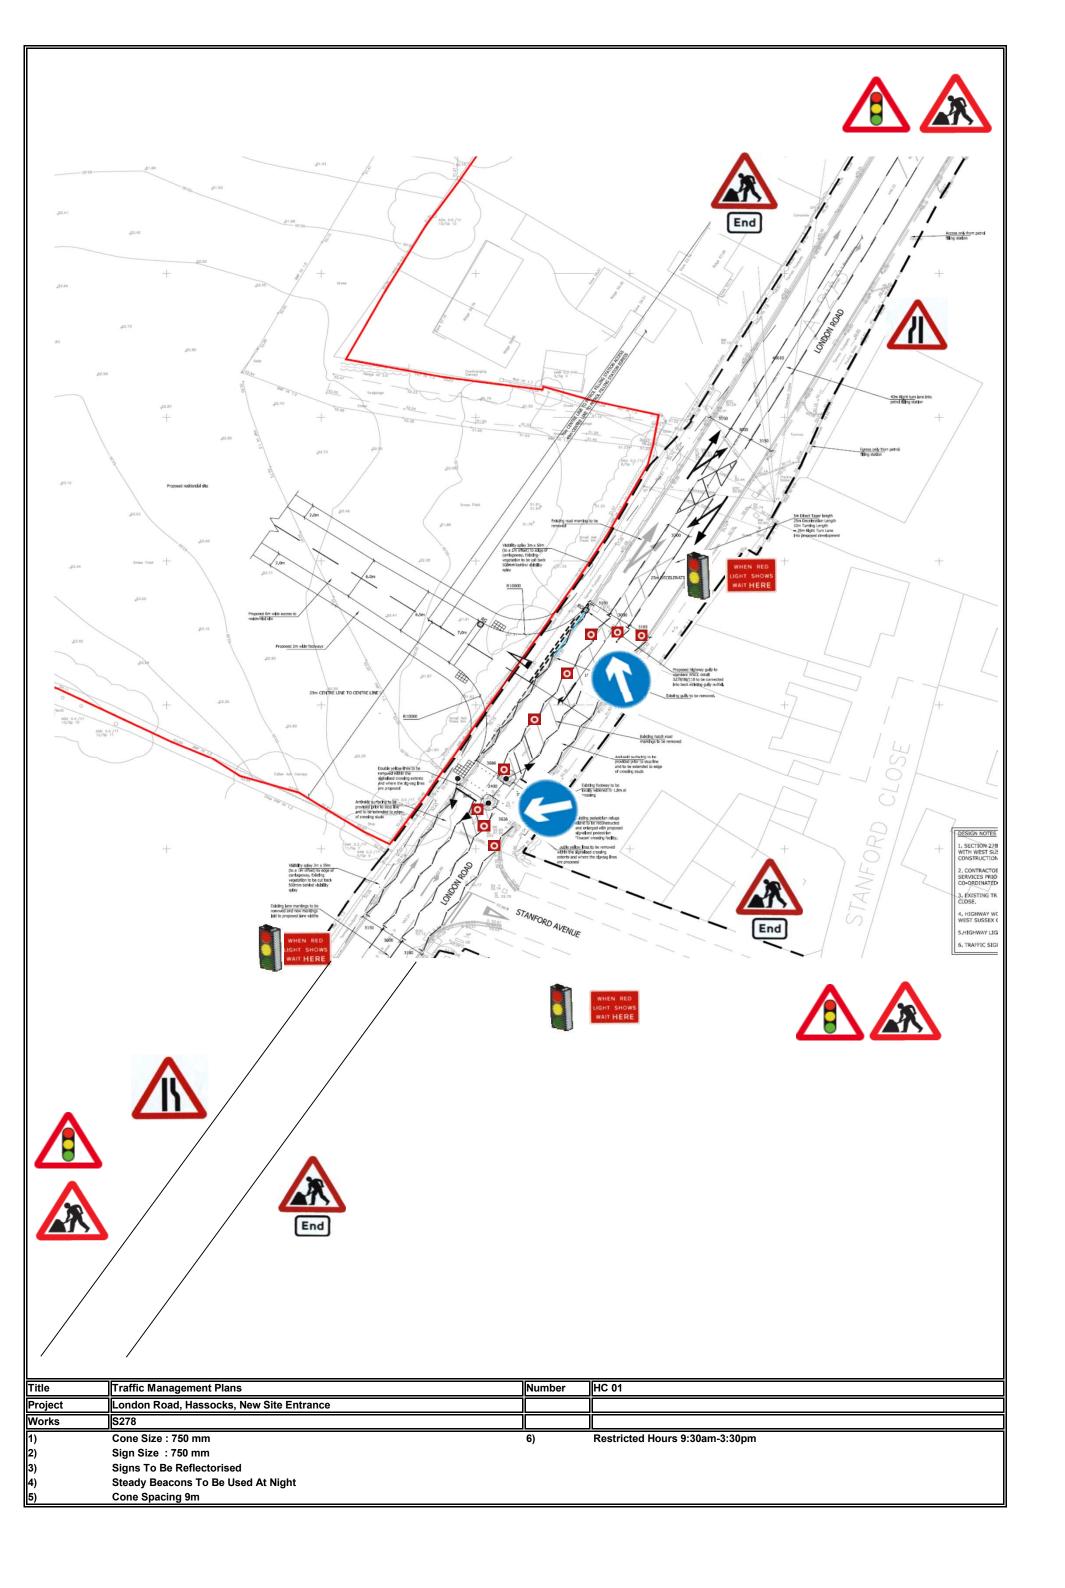

## **Hassocks**

## Hope & Clay (Construction) Ltd

| ID | Name                                 | Start    | Duration |          | Nov |  |    |  |    |   | Dec          |            |  |                |          |    | Jan      |          |
|----|--------------------------------------|----------|----------|----------|-----|--|----|--|----|---|--------------|------------|--|----------------|----------|----|----------|----------|
|    |                                      |          |          | Finish   | 11  |  | 18 |  | 25 |   | 2            | 9          |  | 16             | 2        | 23 | 30       | 6        |
|    |                                      |          |          |          | 1   |  | 2  |  | 3  |   | 4            | 5          |  | 6              |          | 7  | 8        | 9        |
| 1  | Site Entrance                        |          |          |          |     |  |    |  |    |   |              |            |  |                |          |    |          |          |
| 2  |                                      |          |          |          |     |  |    |  |    |   |              |            |  |                |          |    |          |          |
| 3  | Signals Ducting                      | 11/11/19 | 15d      | 29/11/19 |     |  |    |  |    |   |              |            |  |                |          |    |          |          |
| 4  | Street Lighting Ducting              | 11/11/19 | 15d      | 29/11/19 |     |  |    |  |    |   |              |            |  |                |          |    |          |          |
| 5  | Construct Site Entrance - Two Halves |          |          |          |     |  |    |  |    | X |              |            |  |                |          |    |          |          |
| 6  | Exc to R/l                           | 02/12/19 | 4d       | 11/12/19 |     |  |    |  |    |   |              |            |  | \              |          |    |          |          |
| 7  | Stone Up                             | 04/12/19 | 4d       | 13/12/19 |     |  |    |  |    |   |              |            |  |                |          |    |          |          |
| 8  | Kerbing                              | 06/12/19 | 4d       | 17/12/19 |     |  |    |  |    |   | <del> </del> | - F        |  |                |          |    |          |          |
| 9  | Basecourse                           | 09/12/19 | 2d       | 18/12/19 |     |  |    |  |    |   |              | - <b>-</b> |  |                |          |    |          |          |
| 10 |                                      |          |          |          |     |  |    |  |    |   |              |            |  |                |          |    |          |          |
| 11 | Construct Island                     | 19/12/19 | 2d       | 20/12/19 |     |  |    |  |    |   |              |            |  | <del> </del> - |          |    |          |          |
| 12 | Signals Duct Crossing                | 23/12/19 | 2d       | 24/12/19 |     |  |    |  |    |   |              |            |  |                |          |    |          |          |
| 13 | Nal Sockets                          | 24/12/19 | 2d       | 25/12/19 |     |  |    |  |    |   |              |            |  |                |          |    |          |          |
| 14 | Tactiles                             | 26/12/19 | 2d       | 27/12/19 |     |  |    |  |    |   |              |            |  |                | <b>Y</b> |    |          |          |
| 15 | Wearing Course                       | 30/12/19 | 2d       | 31/12/19 |     |  |    |  |    |   |              |            |  |                |          |    | <u> </u> |          |
| 16 | Signals Installation                 | 01/01/20 | 8d       | 10/01/20 |     |  |    |  |    |   |              |            |  |                |          |    |          |          |
| 17 | Anti Skid Surfacing                  | 01/01/20 | 2d       | 02/01/20 |     |  |    |  |    |   |              |            |  |                |          |    |          |          |
| 18 | Road Markings                        | 03/01/20 | 1d       | 03/01/20 |     |  |    |  |    |   |              |            |  |                |          |    |          |          |
| 19 | Signage                              | 06/01/20 | 2d       | 07/01/20 |     |  |    |  |    |   |              |            |  |                |          |    |          |          |
| 20 | Street Lighting                      | 08/01/20 | 3d       | 10/01/20 |     |  |    |  |    |   |              |            |  |                |          |    |          | <b>†</b> |