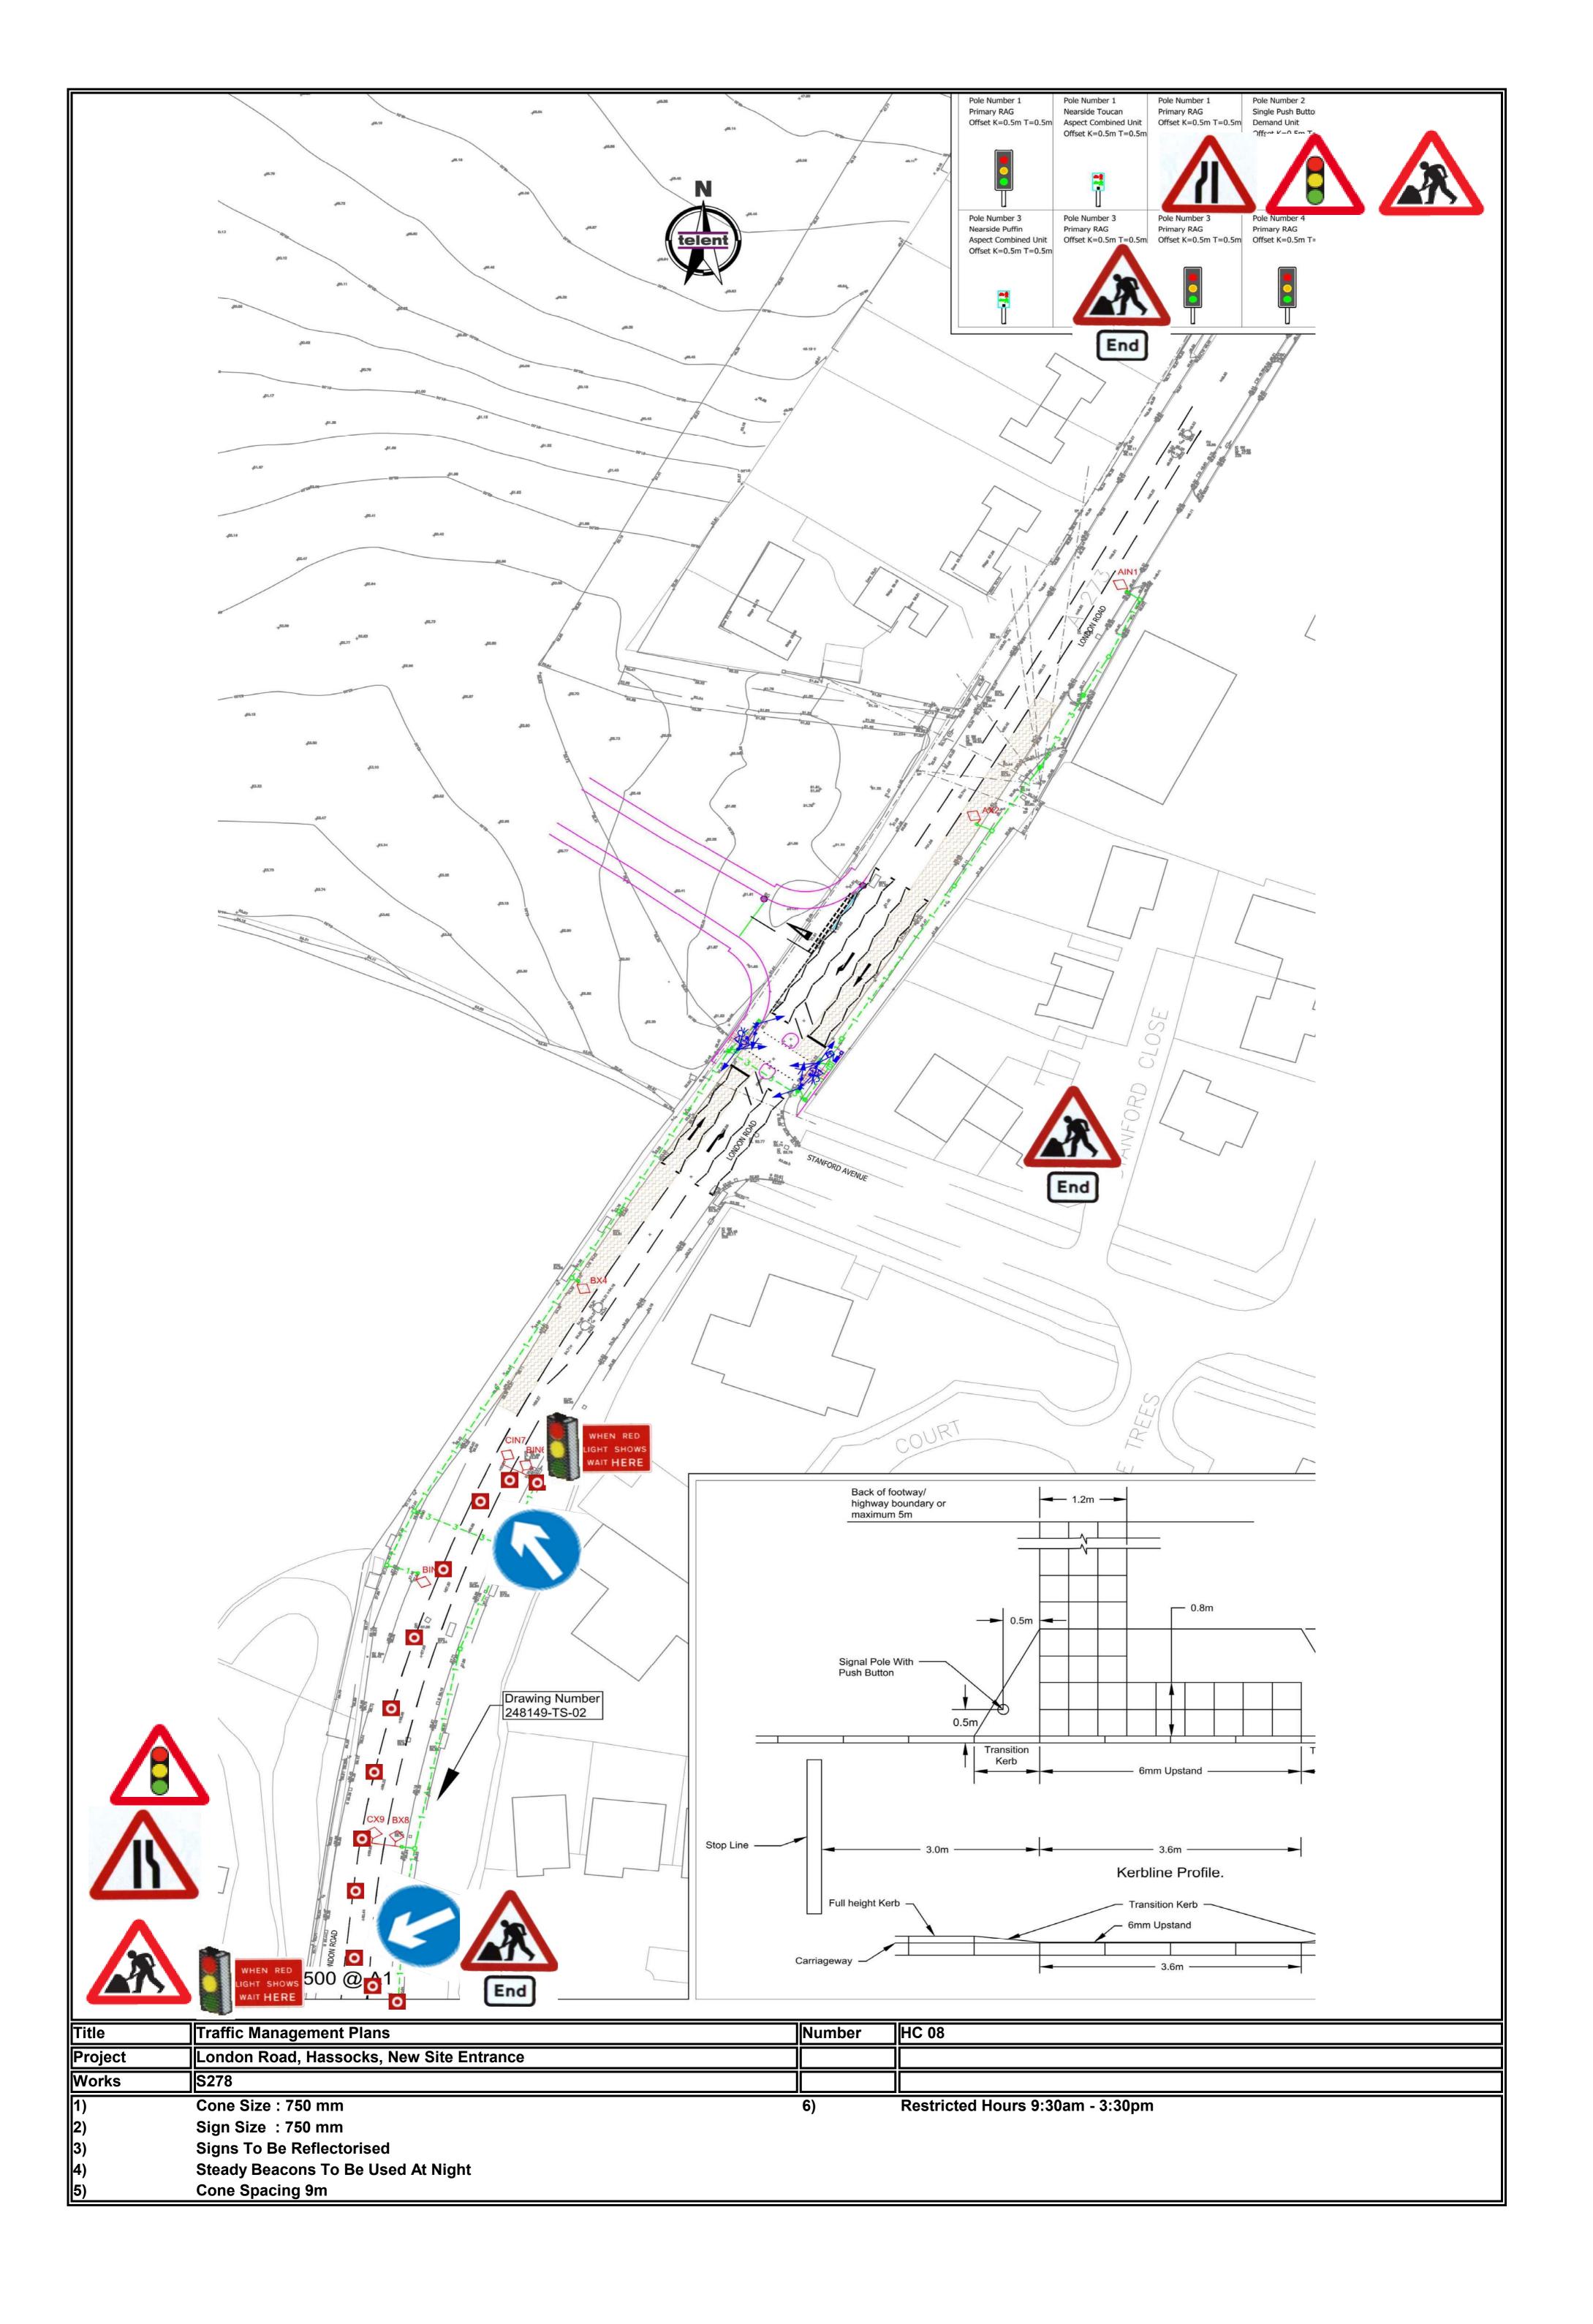

## **Hassocks**

## Hope & Clay (Construction) Ltd

| ID | Name                                 | Start    | Duration |          | Nov |  |    |  |    |   | Dec          |            |  |                |          |    | Jan      |          |
|----|--------------------------------------|----------|----------|----------|-----|--|----|--|----|---|--------------|------------|--|----------------|----------|----|----------|----------|
|    |                                      |          |          | Finish   | 11  |  | 18 |  | 25 |   | 2            | 9          |  | 16             | 2        | 23 | 30       | 6        |
|    |                                      |          |          |          | 1   |  | 2  |  | 3  |   | 4            | 5          |  | 6              |          | 7  | 8        | 9        |
| 1  | Site Entrance                        |          |          |          |     |  |    |  |    |   |              |            |  |                |          |    |          |          |
| 2  |                                      |          |          |          |     |  |    |  |    |   |              |            |  |                |          |    |          |          |
| 3  | Signals Ducting                      | 11/11/19 | 15d      | 29/11/19 |     |  |    |  |    |   |              |            |  |                |          |    |          |          |
| 4  | Street Lighting Ducting              | 11/11/19 | 15d      | 29/11/19 |     |  |    |  |    |   |              |            |  |                |          |    |          |          |
| 5  | Construct Site Entrance - Two Halves |          |          |          |     |  |    |  |    | X |              |            |  |                |          |    |          |          |
| 6  | Exc to R/l                           | 02/12/19 | 4d       | 11/12/19 |     |  |    |  |    |   |              |            |  | \              |          |    |          |          |
| 7  | Stone Up                             | 04/12/19 | 4d       | 13/12/19 |     |  |    |  |    |   |              |            |  |                |          |    |          |          |
| 8  | Kerbing                              | 06/12/19 | 4d       | 17/12/19 |     |  |    |  |    |   | <del> </del> | - F        |  |                |          |    |          |          |
| 9  | Basecourse                           | 09/12/19 | 2d       | 18/12/19 |     |  |    |  |    |   |              | - <b>-</b> |  |                |          |    |          |          |
| 10 |                                      |          |          |          |     |  |    |  |    |   |              |            |  |                |          |    |          |          |
| 11 | Construct Island                     | 19/12/19 | 2d       | 20/12/19 |     |  |    |  |    |   |              |            |  | <del> </del> - |          |    |          |          |
| 12 | Signals Duct Crossing                | 23/12/19 | 2d       | 24/12/19 |     |  |    |  |    |   |              |            |  |                |          |    |          |          |
| 13 | Nal Sockets                          | 24/12/19 | 2d       | 25/12/19 |     |  |    |  |    |   |              |            |  |                |          |    |          |          |
| 14 | Tactiles                             | 26/12/19 | 2d       | 27/12/19 |     |  |    |  |    |   |              |            |  |                | <b>Y</b> |    |          |          |
| 15 | Wearing Course                       | 30/12/19 | 2d       | 31/12/19 |     |  |    |  |    |   |              |            |  |                |          |    | <u> </u> |          |
| 16 | Signals Installation                 | 01/01/20 | 8d       | 10/01/20 |     |  |    |  |    |   |              |            |  |                |          |    |          |          |
| 17 | Anti Skid Surfacing                  | 01/01/20 | 2d       | 02/01/20 |     |  |    |  |    |   |              |            |  |                |          |    |          |          |
| 18 | Road Markings                        | 03/01/20 | 1d       | 03/01/20 |     |  |    |  |    |   |              |            |  |                |          |    |          |          |
| 19 | Signage                              | 06/01/20 | 2d       | 07/01/20 |     |  |    |  |    |   |              |            |  |                |          |    |          |          |
| 20 | Street Lighting                      | 08/01/20 | 3d       | 10/01/20 |     |  |    |  |    |   |              |            |  |                |          |    |          | <b>†</b> |