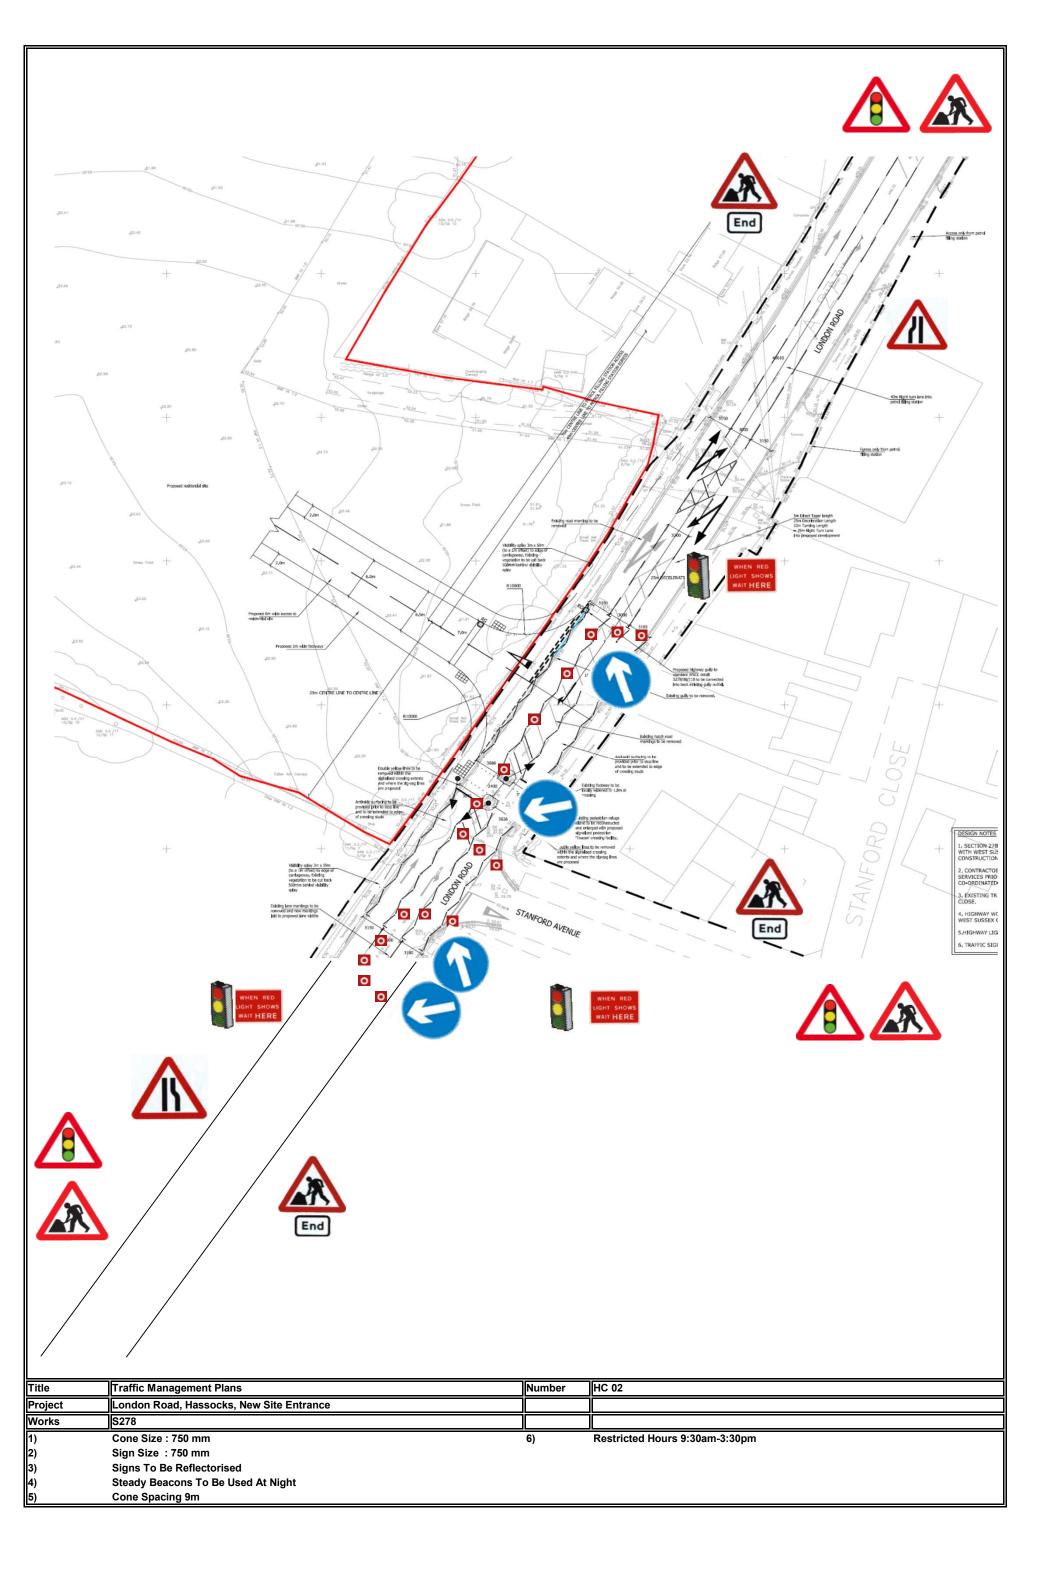

## **Hassocks**

## Hope & Clay (Construction) Ltd

| ID | Name                                 | Start    | Duration |          | Nov |  |    |  |    |   | Dec          |            |  |                |          |    | Jan      |          |
|----|--------------------------------------|----------|----------|----------|-----|--|----|--|----|---|--------------|------------|--|----------------|----------|----|----------|----------|
|    |                                      |          |          | Finish   | 11  |  | 18 |  | 25 |   | 2            | 9          |  | 16             | 2        | 23 | 30       | 6        |
|    |                                      |          |          |          | 1   |  | 2  |  | 3  |   | 4            | 5          |  | 6              |          | 7  | 8        | 9        |
| 1  | Site Entrance                        |          |          |          |     |  |    |  |    |   |              |            |  |                |          |    |          |          |
| 2  |                                      |          |          |          |     |  |    |  |    |   |              |            |  |                |          |    |          |          |
| 3  | Signals Ducting                      | 11/11/19 | 15d      | 29/11/19 |     |  |    |  |    |   |              |            |  |                |          |    |          |          |
| 4  | Street Lighting Ducting              | 11/11/19 | 15d      | 29/11/19 |     |  |    |  |    |   |              |            |  |                |          |    |          |          |
| 5  | Construct Site Entrance - Two Halves |          |          |          |     |  |    |  |    | X |              |            |  |                |          |    |          |          |
| 6  | Exc to R/l                           | 02/12/19 | 4d       | 11/12/19 |     |  |    |  |    |   |              |            |  | \              |          |    |          |          |
| 7  | Stone Up                             | 04/12/19 | 4d       | 13/12/19 |     |  |    |  |    |   |              |            |  |                |          |    |          |          |
| 8  | Kerbing                              | 06/12/19 | 4d       | 17/12/19 |     |  |    |  |    |   | <del> </del> | - F        |  |                |          |    |          |          |
| 9  | Basecourse                           | 09/12/19 | 2d       | 18/12/19 |     |  |    |  |    |   |              | - <b>-</b> |  |                |          |    |          |          |
| 10 |                                      |          |          |          |     |  |    |  |    |   |              |            |  |                |          |    |          |          |
| 11 | Construct Island                     | 19/12/19 | 2d       | 20/12/19 |     |  |    |  |    |   |              |            |  | <del> </del> - |          |    |          |          |
| 12 | Signals Duct Crossing                | 23/12/19 | 2d       | 24/12/19 |     |  |    |  |    |   |              |            |  |                |          |    |          |          |
| 13 | Nal Sockets                          | 24/12/19 | 2d       | 25/12/19 |     |  |    |  |    |   |              |            |  |                |          |    |          |          |
| 14 | Tactiles                             | 26/12/19 | 2d       | 27/12/19 |     |  |    |  |    |   |              |            |  |                | <b>Y</b> |    |          |          |
| 15 | Wearing Course                       | 30/12/19 | 2d       | 31/12/19 |     |  |    |  |    |   |              |            |  |                |          |    | <u> </u> |          |
| 16 | Signals Installation                 | 01/01/20 | 8d       | 10/01/20 |     |  |    |  |    |   |              |            |  |                |          |    |          |          |
| 17 | Anti Skid Surfacing                  | 01/01/20 | 2d       | 02/01/20 |     |  |    |  |    |   |              |            |  |                |          |    |          |          |
| 18 | Road Markings                        | 03/01/20 | 1d       | 03/01/20 |     |  |    |  |    |   |              |            |  |                |          |    |          |          |
| 19 | Signage                              | 06/01/20 | 2d       | 07/01/20 |     |  |    |  |    |   |              |            |  |                |          |    |          |          |
| 20 | Street Lighting                      | 08/01/20 | 3d       | 10/01/20 |     |  |    |  |    |   |              |            |  |                |          |    |          | <b>†</b> |