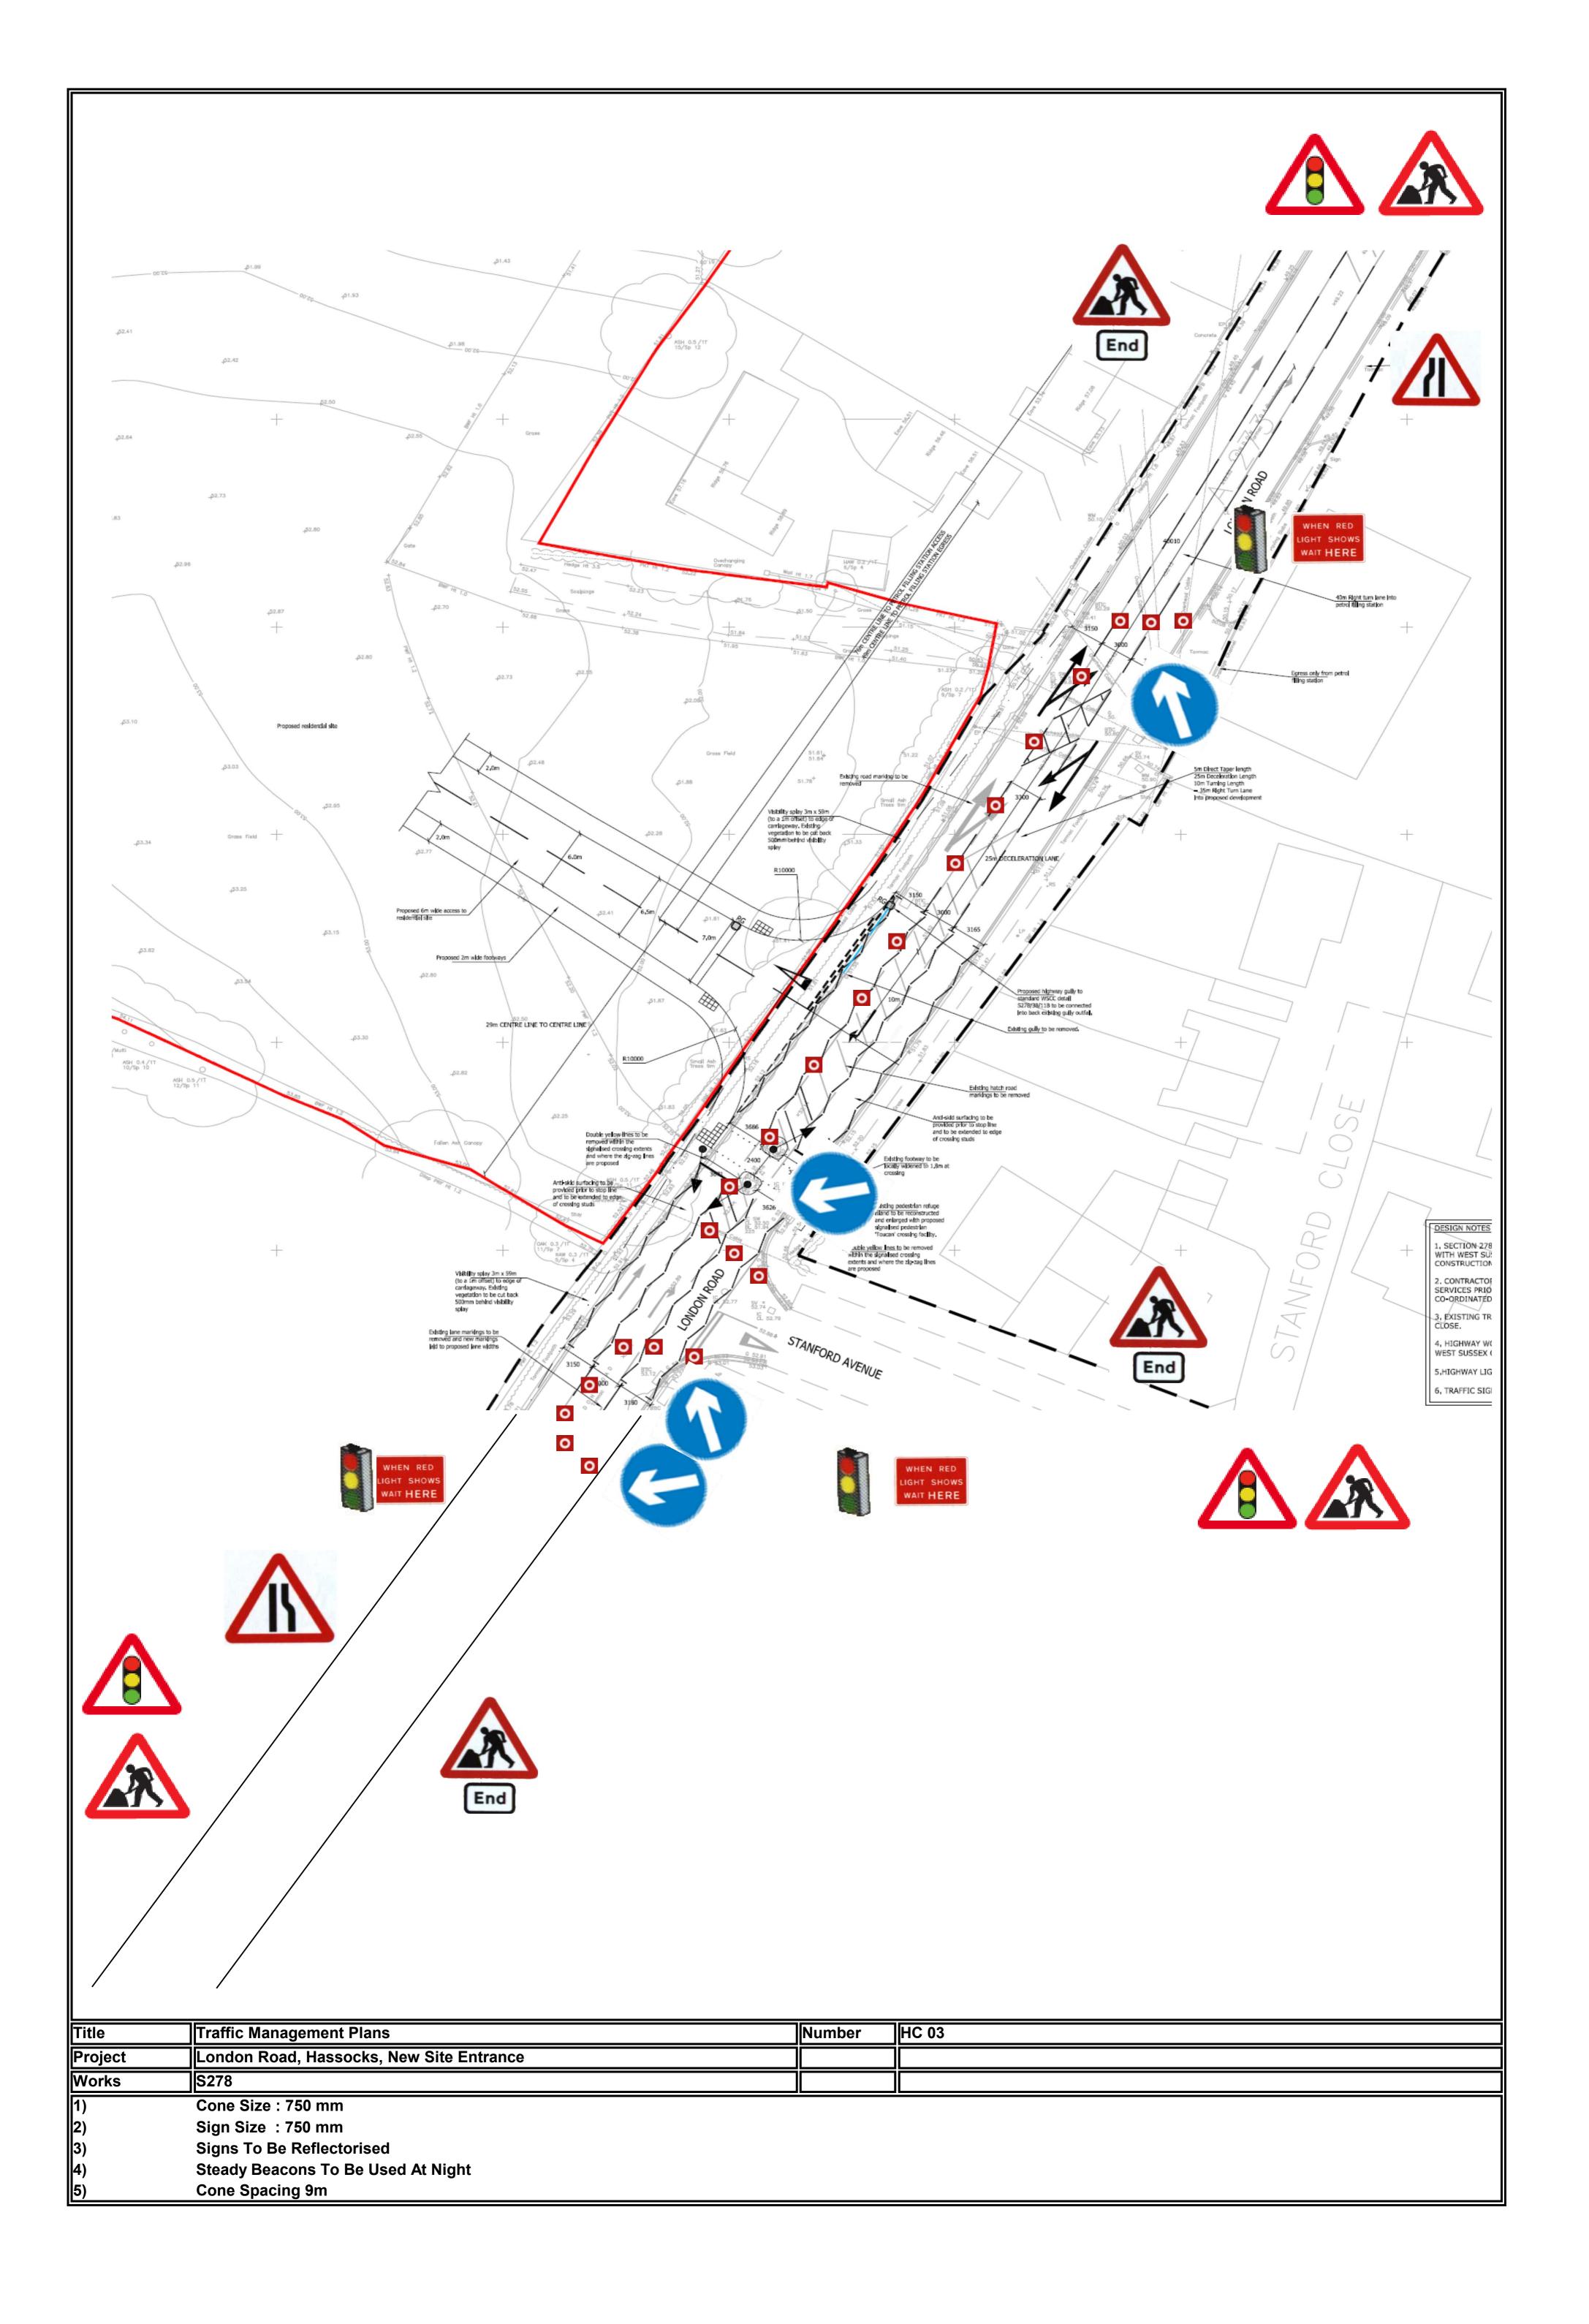

## **Hassocks**

## Hope & Clay (Construction) Ltd

| ID | Name                                 | Start    | Duration |          | Nov |  |    |  |    |   | Dec          |            |  |                |          |    | Jan      |          |
|----|--------------------------------------|----------|----------|----------|-----|--|----|--|----|---|--------------|------------|--|----------------|----------|----|----------|----------|
|    |                                      |          |          | Finish   | 11  |  | 18 |  | 25 |   | 2            | 9          |  | 16             | 2        | 23 | 30       | 6        |
|    |                                      |          |          |          | 1   |  | 2  |  | 3  |   | 4            | 5          |  | 6              |          | 7  | 8        | 9        |
| 1  | Site Entrance                        |          |          |          |     |  |    |  |    |   |              |            |  |                |          |    |          |          |
| 2  |                                      |          |          |          |     |  |    |  |    |   |              |            |  |                |          |    |          |          |
| 3  | Signals Ducting                      | 11/11/19 | 15d      | 29/11/19 |     |  |    |  |    |   |              |            |  |                |          |    |          |          |
| 4  | Street Lighting Ducting              | 11/11/19 | 15d      | 29/11/19 |     |  |    |  |    |   |              |            |  |                |          |    |          |          |
| 5  | Construct Site Entrance - Two Halves |          |          |          |     |  |    |  |    | X |              |            |  |                |          |    |          |          |
| 6  | Exc to R/l                           | 02/12/19 | 4d       | 11/12/19 |     |  |    |  |    |   |              |            |  | \              |          |    |          |          |
| 7  | Stone Up                             | 04/12/19 | 4d       | 13/12/19 |     |  |    |  |    |   |              |            |  |                |          |    |          |          |
| 8  | Kerbing                              | 06/12/19 | 4d       | 17/12/19 |     |  |    |  |    |   | <del> </del> | - F        |  |                |          |    |          |          |
| 9  | Basecourse                           | 09/12/19 | 2d       | 18/12/19 |     |  |    |  |    |   |              | - <b>-</b> |  |                |          |    |          |          |
| 10 |                                      |          |          |          |     |  |    |  |    |   |              |            |  |                |          |    |          |          |
| 11 | Construct Island                     | 19/12/19 | 2d       | 20/12/19 |     |  |    |  |    |   |              |            |  | <del> </del> - |          |    |          |          |
| 12 | Signals Duct Crossing                | 23/12/19 | 2d       | 24/12/19 |     |  |    |  |    |   |              |            |  |                |          |    |          |          |
| 13 | Nal Sockets                          | 24/12/19 | 2d       | 25/12/19 |     |  |    |  |    |   |              |            |  |                |          |    |          |          |
| 14 | Tactiles                             | 26/12/19 | 2d       | 27/12/19 |     |  |    |  |    |   |              |            |  |                | <b>Y</b> |    |          |          |
| 15 | Wearing Course                       | 30/12/19 | 2d       | 31/12/19 |     |  |    |  |    |   |              |            |  |                |          |    | <u> </u> |          |
| 16 | Signals Installation                 | 01/01/20 | 8d       | 10/01/20 |     |  |    |  |    |   |              |            |  |                |          |    |          |          |
| 17 | Anti Skid Surfacing                  | 01/01/20 | 2d       | 02/01/20 |     |  |    |  |    |   |              |            |  |                |          |    |          |          |
| 18 | Road Markings                        | 03/01/20 | 1d       | 03/01/20 |     |  |    |  |    |   |              |            |  |                |          |    |          |          |
| 19 | Signage                              | 06/01/20 | 2d       | 07/01/20 |     |  |    |  |    |   |              |            |  |                |          |    |          |          |
| 20 | Street Lighting                      | 08/01/20 | 3d       | 10/01/20 |     |  |    |  |    |   |              |            |  |                |          |    |          | <b>†</b> |