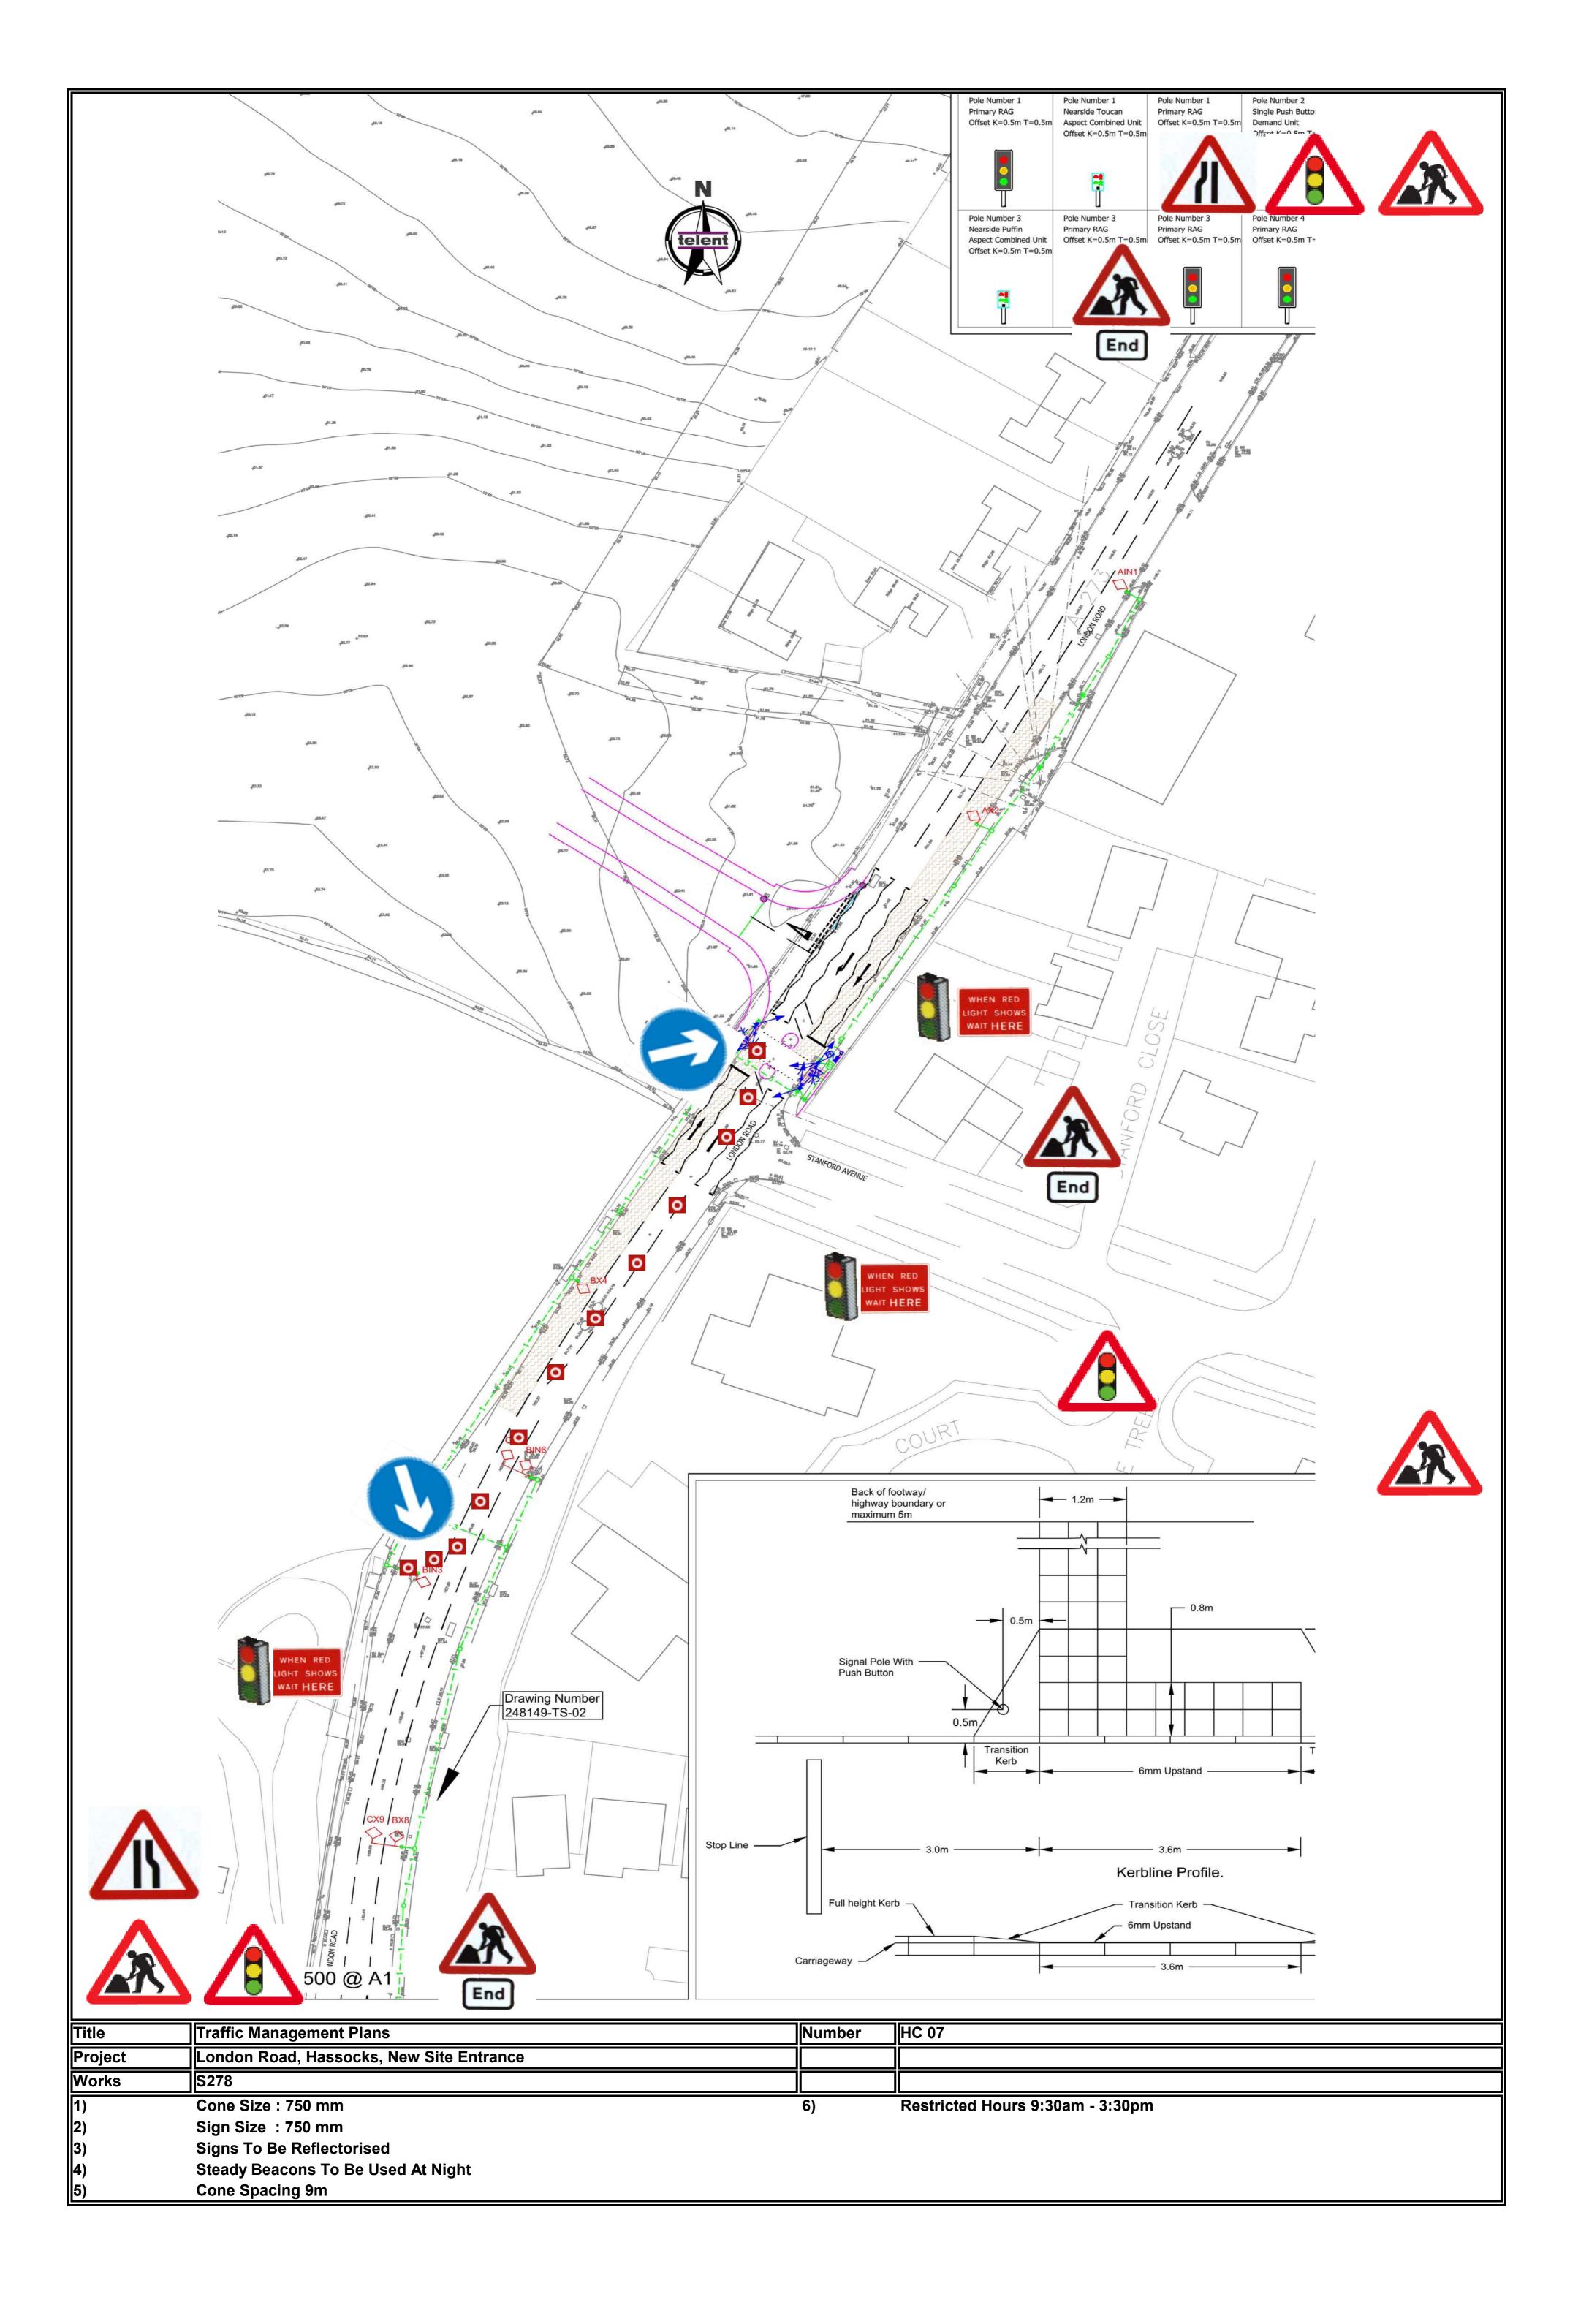

## **Hassocks**

## Hope & Clay (Construction) Ltd

| ID | Name                                 | Start    | Duration |          | Nov |  |    |  |    |   | Dec          |            |  |                |          |    | Jan      |          |
|----|--------------------------------------|----------|----------|----------|-----|--|----|--|----|---|--------------|------------|--|----------------|----------|----|----------|----------|
|    |                                      |          |          | Finish   | 11  |  | 18 |  | 25 |   | 2            | 9          |  | 16             | 2        | 23 | 30       | 6        |
|    |                                      |          |          |          | 1   |  | 2  |  | 3  |   | 4            | 5          |  | 6              |          | 7  | 8        | 9        |
| 1  | Site Entrance                        |          |          |          |     |  |    |  |    |   |              |            |  |                |          |    |          |          |
| 2  |                                      |          |          |          |     |  |    |  |    |   |              |            |  |                |          |    |          |          |
| 3  | Signals Ducting                      | 11/11/19 | 15d      | 29/11/19 |     |  |    |  |    |   |              |            |  |                |          |    |          |          |
| 4  | Street Lighting Ducting              | 11/11/19 | 15d      | 29/11/19 |     |  |    |  |    |   |              |            |  |                |          |    |          |          |
| 5  | Construct Site Entrance - Two Halves |          |          |          |     |  |    |  |    | X |              |            |  |                |          |    |          |          |
| 6  | Exc to R/l                           | 02/12/19 | 4d       | 11/12/19 |     |  |    |  |    |   |              |            |  | \              |          |    |          |          |
| 7  | Stone Up                             | 04/12/19 | 4d       | 13/12/19 |     |  |    |  |    |   |              |            |  |                |          |    |          |          |
| 8  | Kerbing                              | 06/12/19 | 4d       | 17/12/19 |     |  |    |  |    |   | <del> </del> | - F        |  |                |          |    |          |          |
| 9  | Basecourse                           | 09/12/19 | 2d       | 18/12/19 |     |  |    |  |    |   |              | - <b>-</b> |  |                |          |    |          |          |
| 10 |                                      |          |          |          |     |  |    |  |    |   |              |            |  |                |          |    |          |          |
| 11 | Construct Island                     | 19/12/19 | 2d       | 20/12/19 |     |  |    |  |    |   |              |            |  | <del> </del> - |          |    |          |          |
| 12 | Signals Duct Crossing                | 23/12/19 | 2d       | 24/12/19 |     |  |    |  |    |   |              |            |  |                |          |    |          |          |
| 13 | Nal Sockets                          | 24/12/19 | 2d       | 25/12/19 |     |  |    |  |    |   |              |            |  |                |          |    |          |          |
| 14 | Tactiles                             | 26/12/19 | 2d       | 27/12/19 |     |  |    |  |    |   |              |            |  |                | <b>Y</b> |    |          |          |
| 15 | Wearing Course                       | 30/12/19 | 2d       | 31/12/19 |     |  |    |  |    |   |              |            |  |                |          |    | <u> </u> |          |
| 16 | Signals Installation                 | 01/01/20 | 8d       | 10/01/20 |     |  |    |  |    |   |              |            |  |                |          |    |          |          |
| 17 | Anti Skid Surfacing                  | 01/01/20 | 2d       | 02/01/20 |     |  |    |  |    |   |              |            |  |                |          |    |          |          |
| 18 | Road Markings                        | 03/01/20 | 1d       | 03/01/20 |     |  |    |  |    |   |              |            |  |                |          |    |          |          |
| 19 | Signage                              | 06/01/20 | 2d       | 07/01/20 |     |  |    |  |    |   |              |            |  |                |          |    |          |          |
| 20 | Street Lighting                      | 08/01/20 | 3d       | 10/01/20 |     |  |    |  |    |   |              |            |  |                |          |    |          | <b>†</b> |