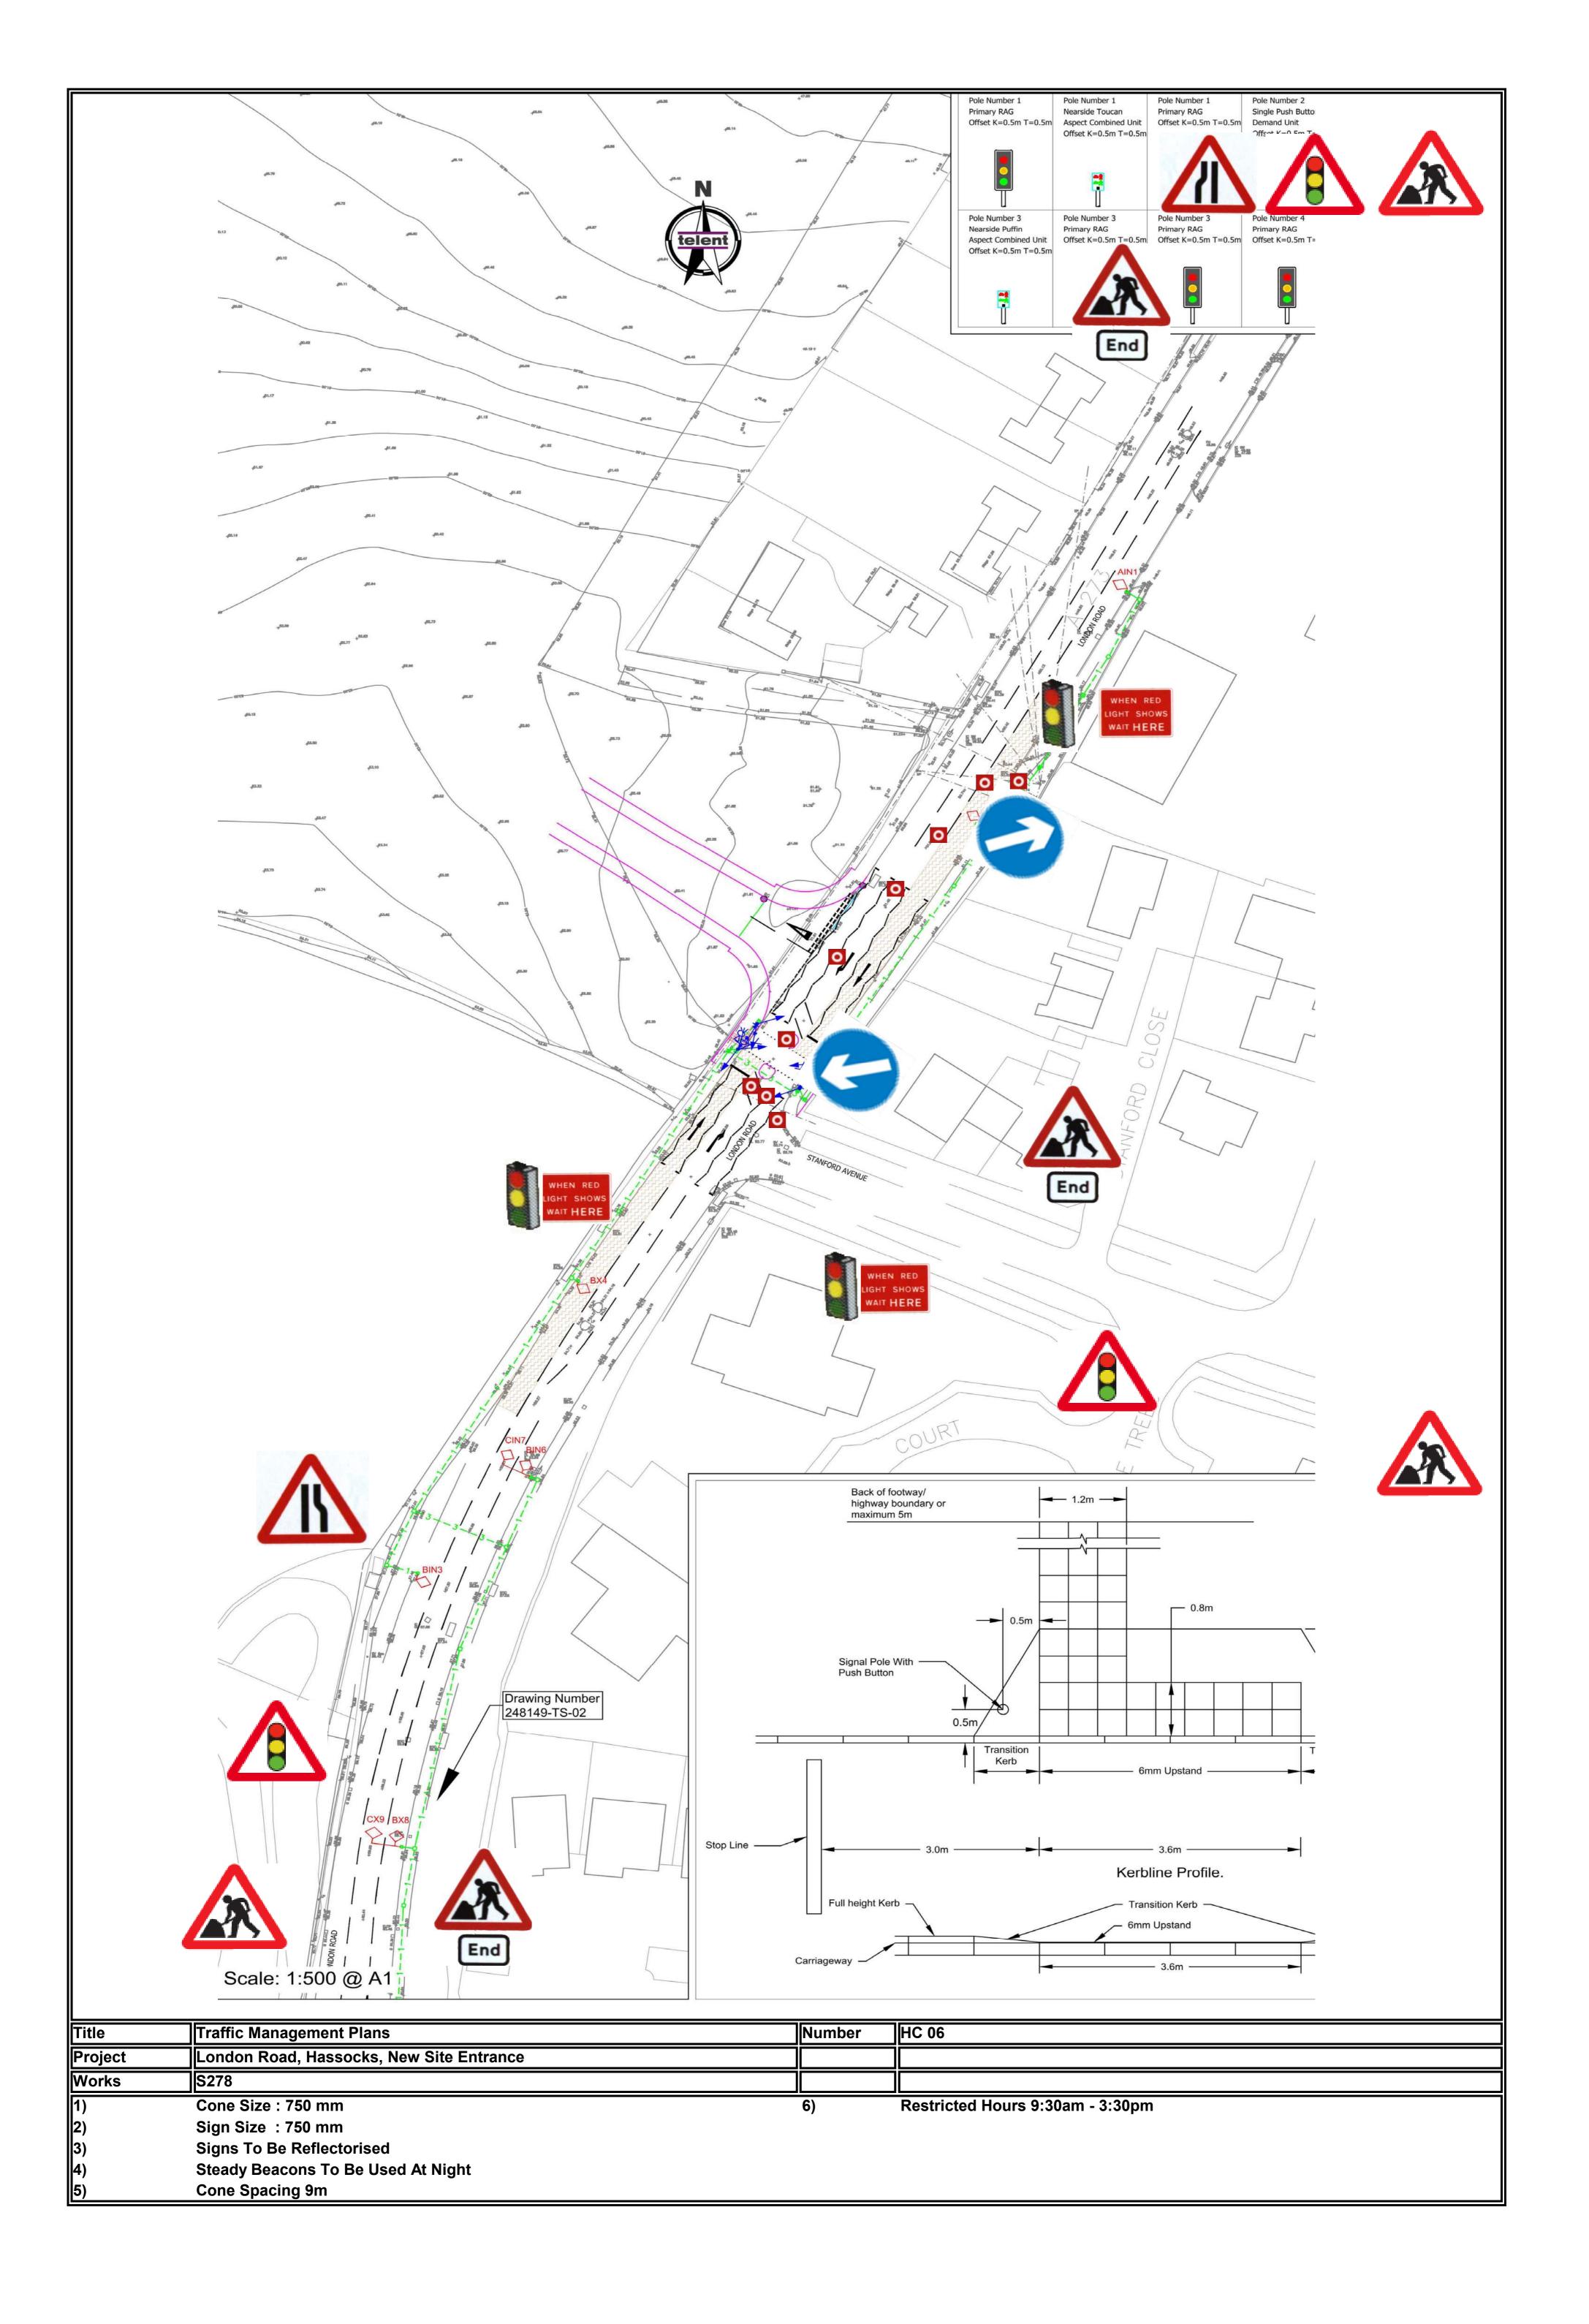

## **Hassocks**

## Hope & Clay (Construction) Ltd

| ID | Name                                 | Start    | Duration |          | Nov |  |    |  |    |   | Dec          |            |  |                |          |    | Jan      |          |
|----|--------------------------------------|----------|----------|----------|-----|--|----|--|----|---|--------------|------------|--|----------------|----------|----|----------|----------|
|    |                                      |          |          | Finish   | 11  |  | 18 |  | 25 |   | 2            | 9          |  | 16             | 2        | 23 | 30       | 6        |
|    |                                      |          |          |          | 1   |  | 2  |  | 3  |   | 4            | 5          |  | 6              |          | 7  | 8        | 9        |
| 1  | Site Entrance                        |          |          |          |     |  |    |  |    |   |              |            |  |                |          |    |          |          |
| 2  |                                      |          |          |          |     |  |    |  |    |   |              |            |  |                |          |    |          |          |
| 3  | Signals Ducting                      | 11/11/19 | 15d      | 29/11/19 |     |  |    |  |    |   |              |            |  |                |          |    |          |          |
| 4  | Street Lighting Ducting              | 11/11/19 | 15d      | 29/11/19 |     |  |    |  |    |   |              |            |  |                |          |    |          |          |
| 5  | Construct Site Entrance - Two Halves |          |          |          |     |  |    |  |    | X |              |            |  |                |          |    |          |          |
| 6  | Exc to R/l                           | 02/12/19 | 4d       | 11/12/19 |     |  |    |  |    |   |              |            |  | \              |          |    |          |          |
| 7  | Stone Up                             | 04/12/19 | 4d       | 13/12/19 |     |  |    |  |    |   |              |            |  |                |          |    |          |          |
| 8  | Kerbing                              | 06/12/19 | 4d       | 17/12/19 |     |  |    |  |    |   | <del> </del> | - F        |  |                |          |    |          |          |
| 9  | Basecourse                           | 09/12/19 | 2d       | 18/12/19 |     |  |    |  |    |   |              | - <b>-</b> |  |                |          |    |          |          |
| 10 |                                      |          |          |          |     |  |    |  |    |   |              |            |  |                |          |    |          |          |
| 11 | Construct Island                     | 19/12/19 | 2d       | 20/12/19 |     |  |    |  |    |   |              |            |  | <del> </del> - |          |    |          |          |
| 12 | Signals Duct Crossing                | 23/12/19 | 2d       | 24/12/19 |     |  |    |  |    |   |              |            |  |                |          |    |          |          |
| 13 | Nal Sockets                          | 24/12/19 | 2d       | 25/12/19 |     |  |    |  |    |   |              |            |  |                |          |    |          |          |
| 14 | Tactiles                             | 26/12/19 | 2d       | 27/12/19 |     |  |    |  |    |   |              |            |  |                | <b>Y</b> |    |          |          |
| 15 | Wearing Course                       | 30/12/19 | 2d       | 31/12/19 |     |  |    |  |    |   |              |            |  |                |          |    | <u> </u> |          |
| 16 | Signals Installation                 | 01/01/20 | 8d       | 10/01/20 |     |  |    |  |    |   |              |            |  |                |          |    |          |          |
| 17 | Anti Skid Surfacing                  | 01/01/20 | 2d       | 02/01/20 |     |  |    |  |    |   |              |            |  |                |          |    |          |          |
| 18 | Road Markings                        | 03/01/20 | 1d       | 03/01/20 |     |  |    |  |    |   |              |            |  |                |          |    |          |          |
| 19 | Signage                              | 06/01/20 | 2d       | 07/01/20 |     |  |    |  |    |   |              |            |  |                |          |    |          |          |
| 20 | Street Lighting                      | 08/01/20 | 3d       | 10/01/20 |     |  |    |  |    |   |              |            |  |                |          |    |          | <b>†</b> |