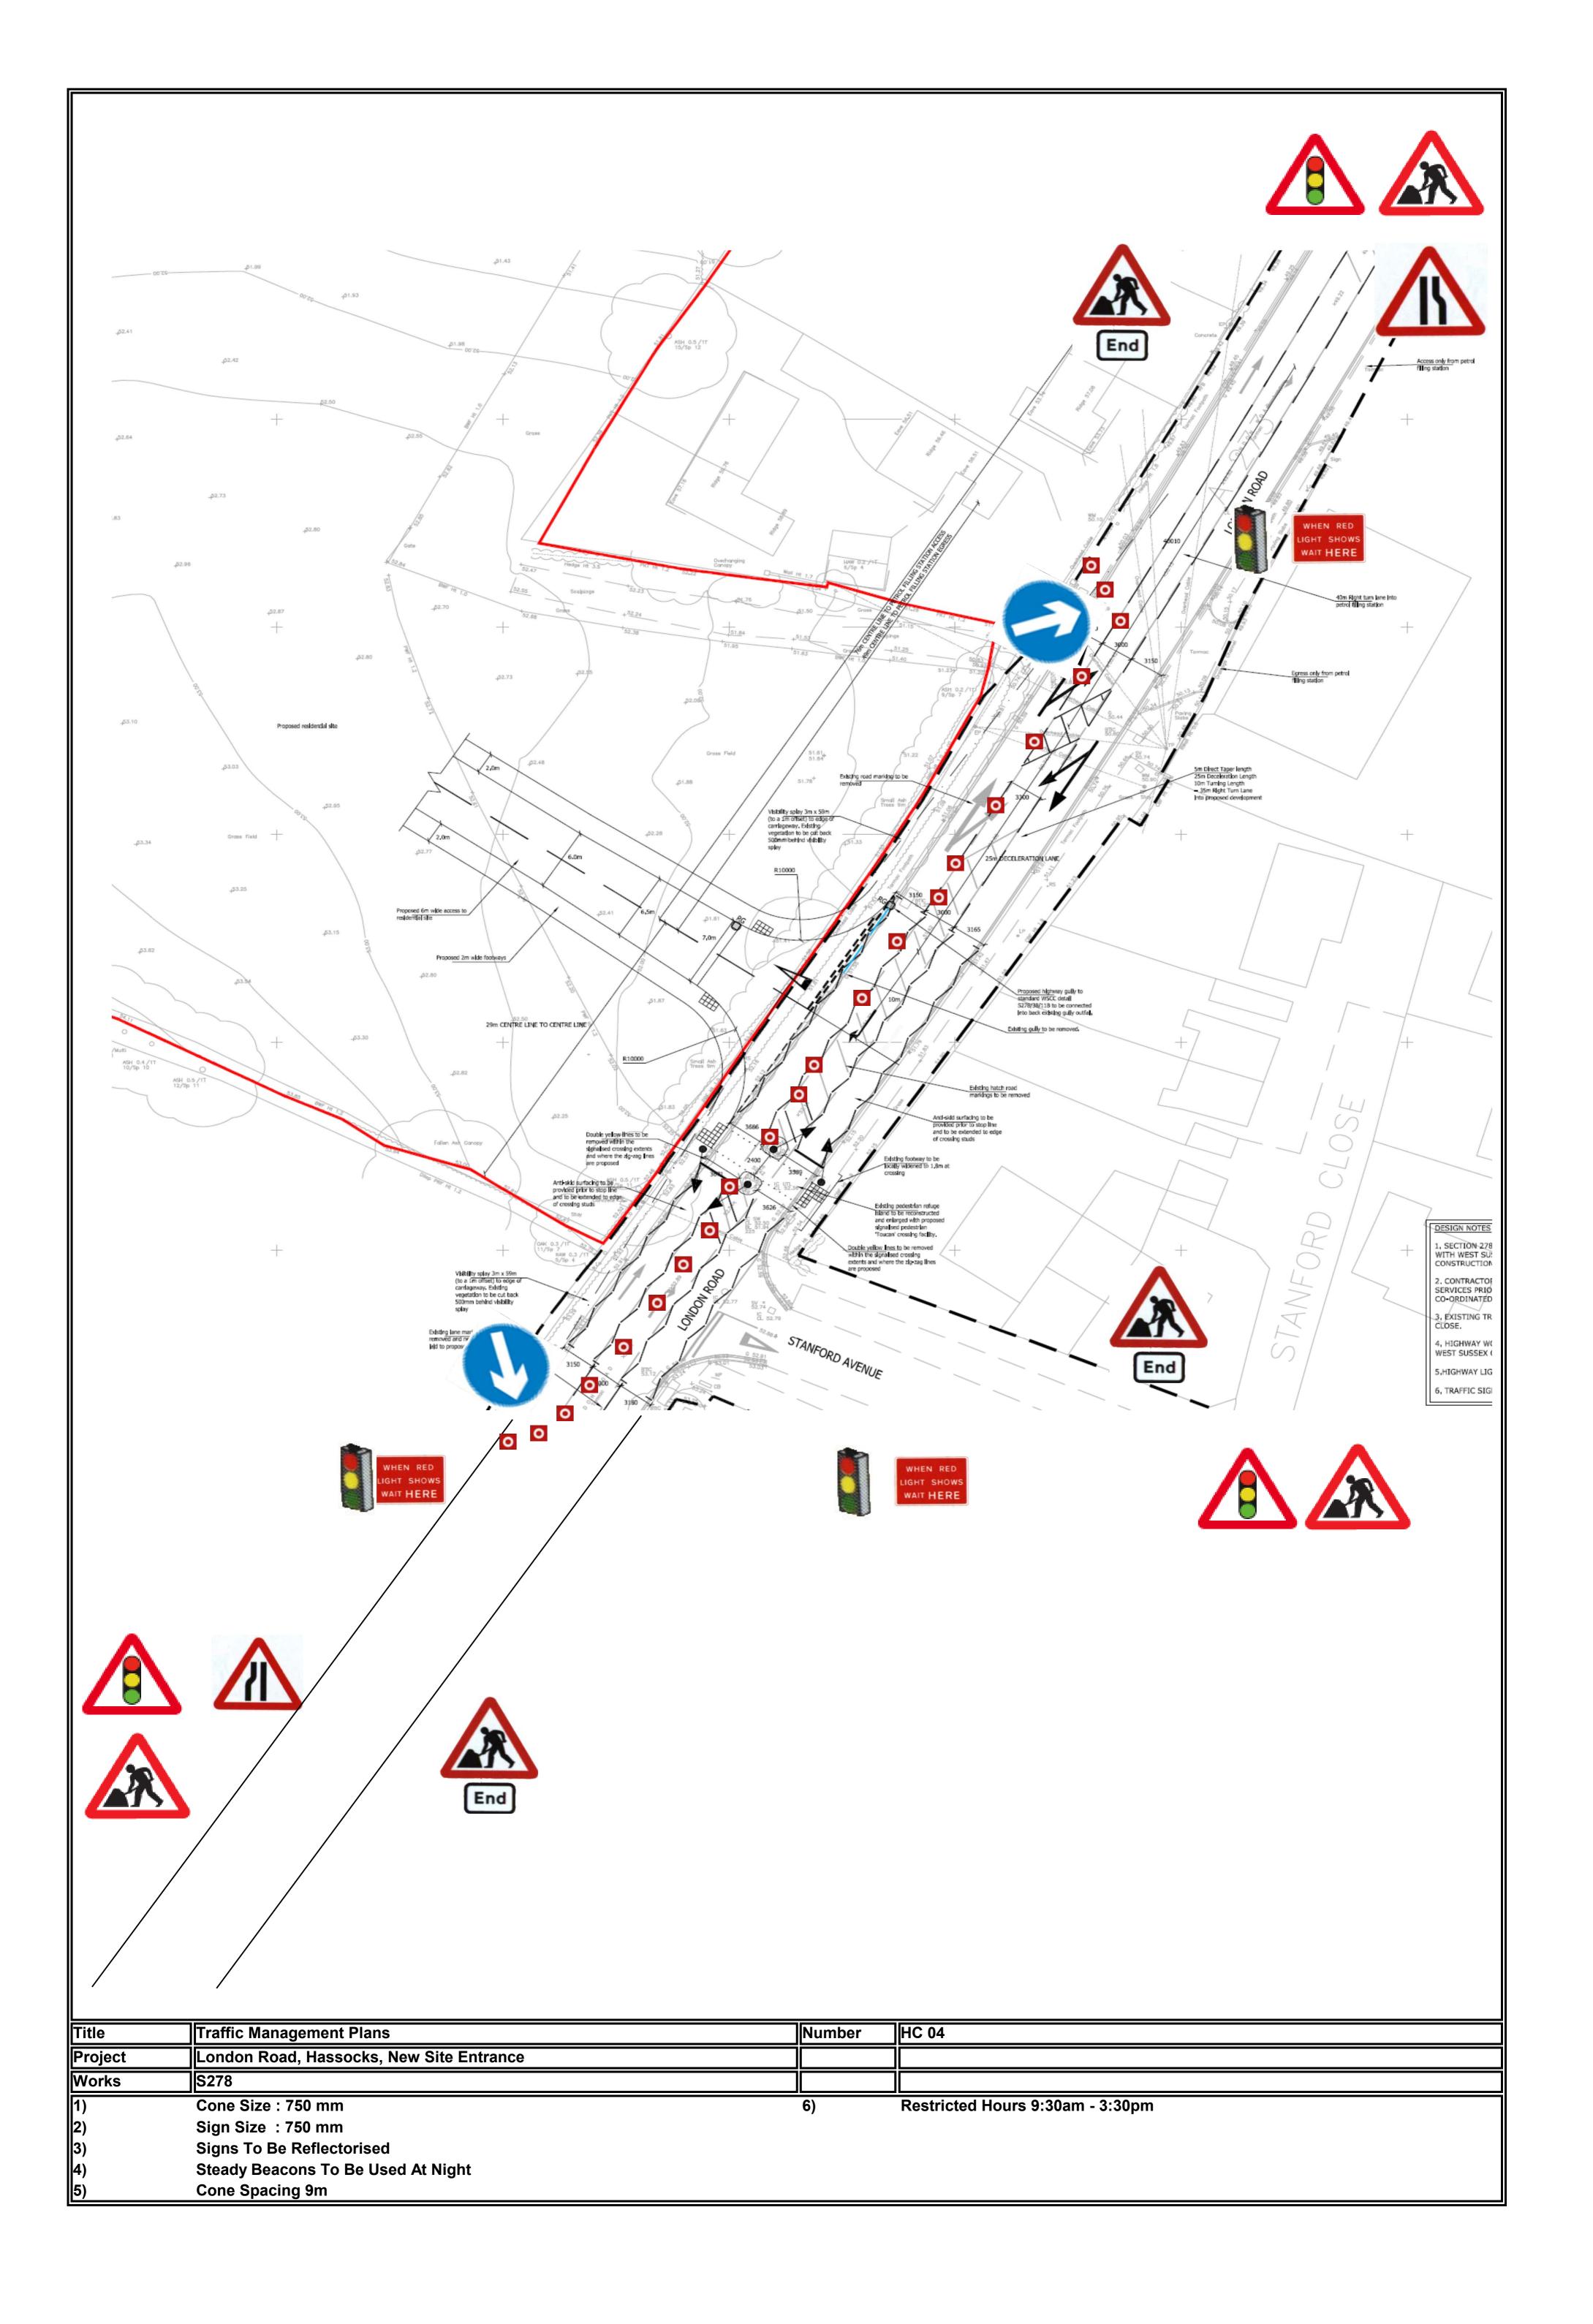

## **Hassocks**

## Hope & Clay (Construction) Ltd

| ID | Name                                 | Start    | Duration |          | Nov |  |    |  |    |   | Dec          |            |  |                |          |    | Jan      |          |
|----|--------------------------------------|----------|----------|----------|-----|--|----|--|----|---|--------------|------------|--|----------------|----------|----|----------|----------|
|    |                                      |          |          | Finish   | 11  |  | 18 |  | 25 |   | 2            | 9          |  | 16             | 2        | 23 | 30       | 6        |
|    |                                      |          |          |          | 1   |  | 2  |  | 3  |   | 4            | 5          |  | 6              |          | 7  | 8        | 9        |
| 1  | Site Entrance                        |          |          |          |     |  |    |  |    |   |              |            |  |                |          |    |          |          |
| 2  |                                      |          |          |          |     |  |    |  |    |   |              |            |  |                |          |    |          |          |
| 3  | Signals Ducting                      | 11/11/19 | 15d      | 29/11/19 |     |  |    |  |    |   |              |            |  |                |          |    |          |          |
| 4  | Street Lighting Ducting              | 11/11/19 | 15d      | 29/11/19 |     |  |    |  |    |   |              |            |  |                |          |    |          |          |
| 5  | Construct Site Entrance - Two Halves |          |          |          |     |  |    |  |    | X |              |            |  |                |          |    |          |          |
| 6  | Exc to R/l                           | 02/12/19 | 4d       | 11/12/19 |     |  |    |  |    |   |              |            |  | \              |          |    |          |          |
| 7  | Stone Up                             | 04/12/19 | 4d       | 13/12/19 |     |  |    |  |    |   |              |            |  |                |          |    |          |          |
| 8  | Kerbing                              | 06/12/19 | 4d       | 17/12/19 |     |  |    |  |    |   | <del> </del> | - F        |  |                |          |    |          |          |
| 9  | Basecourse                           | 09/12/19 | 2d       | 18/12/19 |     |  |    |  |    |   |              | - <b>-</b> |  |                |          |    |          |          |
| 10 |                                      |          |          |          |     |  |    |  |    |   |              |            |  |                |          |    |          |          |
| 11 | Construct Island                     | 19/12/19 | 2d       | 20/12/19 |     |  |    |  |    |   |              |            |  | <del> </del> - |          |    |          |          |
| 12 | Signals Duct Crossing                | 23/12/19 | 2d       | 24/12/19 |     |  |    |  |    |   |              |            |  |                |          |    |          |          |
| 13 | Nal Sockets                          | 24/12/19 | 2d       | 25/12/19 |     |  |    |  |    |   |              |            |  |                |          |    |          |          |
| 14 | Tactiles                             | 26/12/19 | 2d       | 27/12/19 |     |  |    |  |    |   |              |            |  |                | <b>Y</b> |    |          |          |
| 15 | Wearing Course                       | 30/12/19 | 2d       | 31/12/19 |     |  |    |  |    |   |              |            |  |                |          |    | <u> </u> |          |
| 16 | Signals Installation                 | 01/01/20 | 8d       | 10/01/20 |     |  |    |  |    |   |              |            |  |                |          |    |          |          |
| 17 | Anti Skid Surfacing                  | 01/01/20 | 2d       | 02/01/20 |     |  |    |  |    |   |              |            |  |                |          |    |          |          |
| 18 | Road Markings                        | 03/01/20 | 1d       | 03/01/20 |     |  |    |  |    |   |              |            |  |                |          |    |          |          |
| 19 | Signage                              | 06/01/20 | 2d       | 07/01/20 |     |  |    |  |    |   |              |            |  |                |          |    |          |          |
| 20 | Street Lighting                      | 08/01/20 | 3d       | 10/01/20 |     |  |    |  |    |   |              |            |  |                |          |    |          | <b>†</b> |