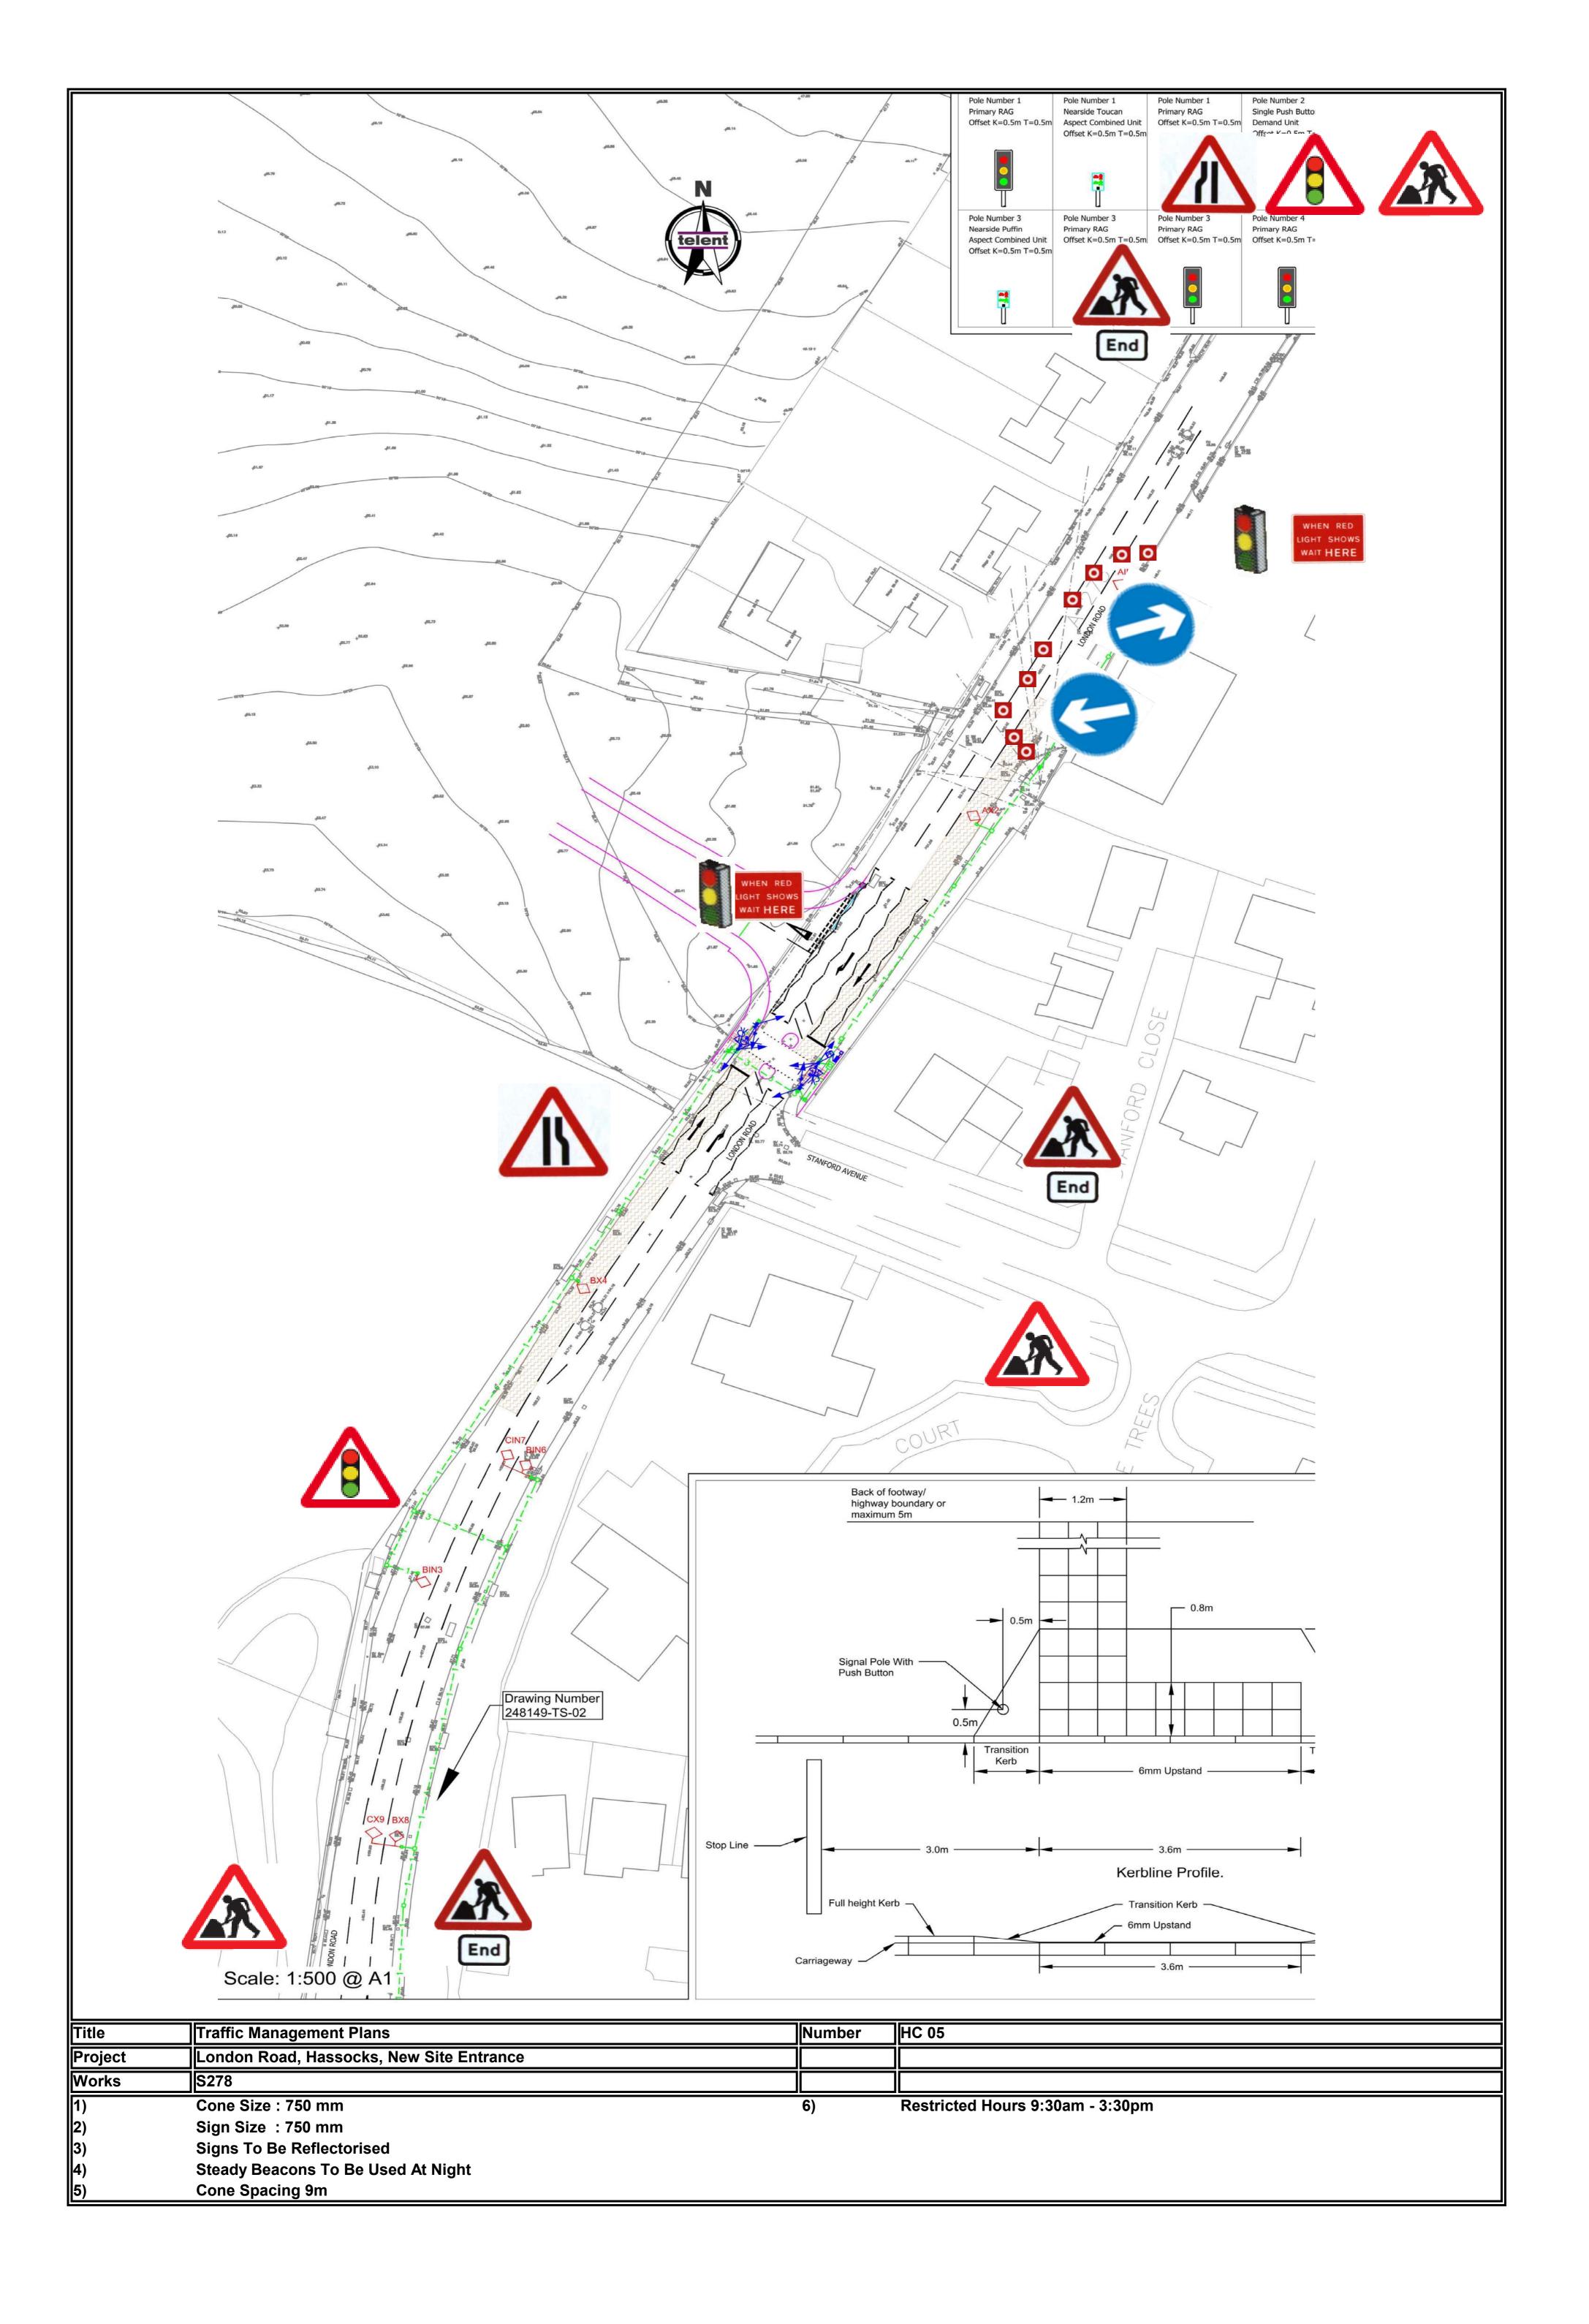

## **Hassocks**

## Hope & Clay (Construction) Ltd

| ID | Name                                 | Start    | Duration |          | Nov |  |    |  |    |   | Dec          |            |  |                |          |    | Jan      |          |
|----|--------------------------------------|----------|----------|----------|-----|--|----|--|----|---|--------------|------------|--|----------------|----------|----|----------|----------|
|    |                                      |          |          | Finish   | 11  |  | 18 |  | 25 |   | 2            | 9          |  | 16             | 2        | 23 | 30       | 6        |
|    |                                      |          |          |          | 1   |  | 2  |  | 3  |   | 4            | 5          |  | 6              |          | 7  | 8        | 9        |
| 1  | Site Entrance                        |          |          |          |     |  |    |  |    |   |              |            |  |                |          |    |          |          |
| 2  |                                      |          |          |          |     |  |    |  |    |   |              |            |  |                |          |    |          |          |
| 3  | Signals Ducting                      | 11/11/19 | 15d      | 29/11/19 |     |  |    |  |    |   |              |            |  |                |          |    |          |          |
| 4  | Street Lighting Ducting              | 11/11/19 | 15d      | 29/11/19 |     |  |    |  |    |   |              |            |  |                |          |    |          |          |
| 5  | Construct Site Entrance - Two Halves |          |          |          |     |  |    |  |    | X |              |            |  |                |          |    |          |          |
| 6  | Exc to R/l                           | 02/12/19 | 4d       | 11/12/19 |     |  |    |  |    |   |              |            |  | \              |          |    |          |          |
| 7  | Stone Up                             | 04/12/19 | 4d       | 13/12/19 |     |  |    |  |    |   |              |            |  |                |          |    |          |          |
| 8  | Kerbing                              | 06/12/19 | 4d       | 17/12/19 |     |  |    |  |    |   | <del> </del> | - F        |  |                |          |    |          |          |
| 9  | Basecourse                           | 09/12/19 | 2d       | 18/12/19 |     |  |    |  |    |   |              | - <b>-</b> |  |                |          |    |          |          |
| 10 |                                      |          |          |          |     |  |    |  |    |   |              |            |  |                |          |    |          |          |
| 11 | Construct Island                     | 19/12/19 | 2d       | 20/12/19 |     |  |    |  |    |   |              |            |  | <del> </del> - |          |    |          |          |
| 12 | Signals Duct Crossing                | 23/12/19 | 2d       | 24/12/19 |     |  |    |  |    |   |              |            |  |                |          |    |          |          |
| 13 | Nal Sockets                          | 24/12/19 | 2d       | 25/12/19 |     |  |    |  |    |   |              |            |  |                |          |    |          |          |
| 14 | Tactiles                             | 26/12/19 | 2d       | 27/12/19 |     |  |    |  |    |   |              |            |  |                | <b>Y</b> |    |          |          |
| 15 | Wearing Course                       | 30/12/19 | 2d       | 31/12/19 |     |  |    |  |    |   |              |            |  |                |          |    | <u> </u> |          |
| 16 | Signals Installation                 | 01/01/20 | 8d       | 10/01/20 |     |  |    |  |    |   |              |            |  |                |          |    |          |          |
| 17 | Anti Skid Surfacing                  | 01/01/20 | 2d       | 02/01/20 |     |  |    |  |    |   |              |            |  |                |          |    |          |          |
| 18 | Road Markings                        | 03/01/20 | 1d       | 03/01/20 |     |  |    |  |    |   |              |            |  |                |          |    |          |          |
| 19 | Signage                              | 06/01/20 | 2d       | 07/01/20 |     |  |    |  |    |   |              |            |  |                |          |    |          |          |
| 20 | Street Lighting                      | 08/01/20 | 3d       | 10/01/20 |     |  |    |  |    |   |              |            |  |                |          |    |          | <b>†</b> |